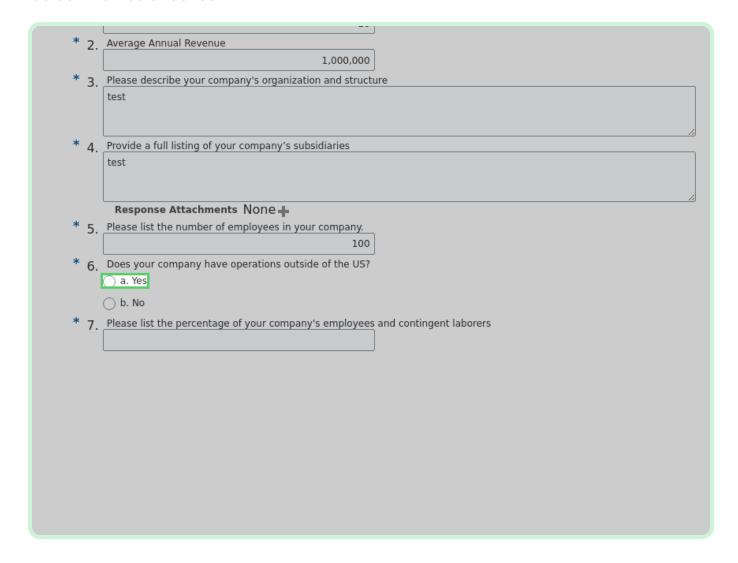

In the Provide a full listing of your company's subsidiaries field, type test.

In the **Please list the number of employees in your company.** field, type **100**.

| * | 1. | Number of years in business                                                    |
|---|----|--------------------------------------------------------------------------------|
|   |    | 10                                                                             |
| * | 2. | Average Annual Revenue                                                         |
|   |    | 1,000,000                                                                      |
| * | 3. | Please describe your company's organization and structure                      |
|   |    | test                                                                           |
|   |    |                                                                                |
| * |    | Describe a full listing of come account out with size                          |
| - | 4. | Provide a full listing of your company's subsidiaries  test                    |
|   |    | test                                                                           |
|   |    |                                                                                |
|   |    | Response Attachments None +                                                    |
| * | 5. | Please list the number of employees in your company.                           |
|   |    |                                                                                |
| * | 6. | Does your company have operations outside of the US?                           |
|   |    | ○ a. Yes                                                                       |
|   |    | ○ b. No                                                                        |
| * | 7  | Please list the percentage of your company's employees and contingent laborers |
|   |    |                                                                                |
|   |    |                                                                                |
|   |    |                                                                                |
|   |    |                                                                                |
|   |    |                                                                                |
|   |    |                                                                                |
|   |    |                                                                                |
|   |    |                                                                                |
|   |    |                                                                                |
|   | ,  |                                                                                |

Select the Yes checkbox.

In the Please list the percentage of your company's employees and contingent laborers field, type 60.