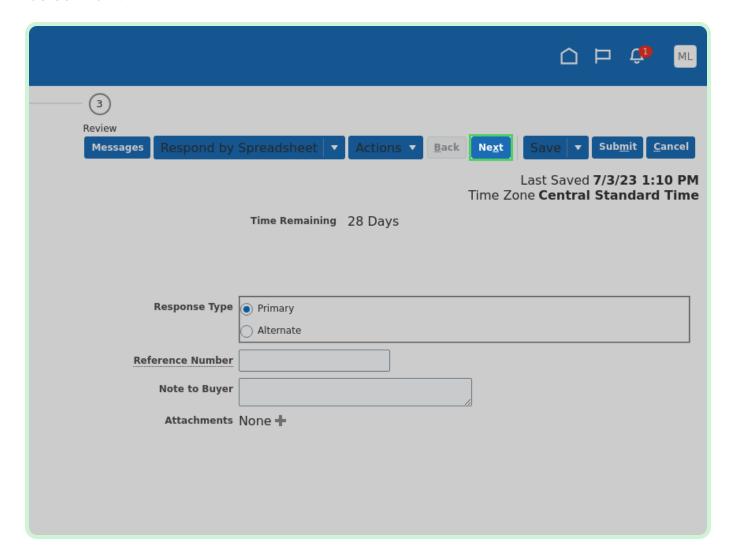

#### View **Response**.

Review the information within the Overview section of the response.