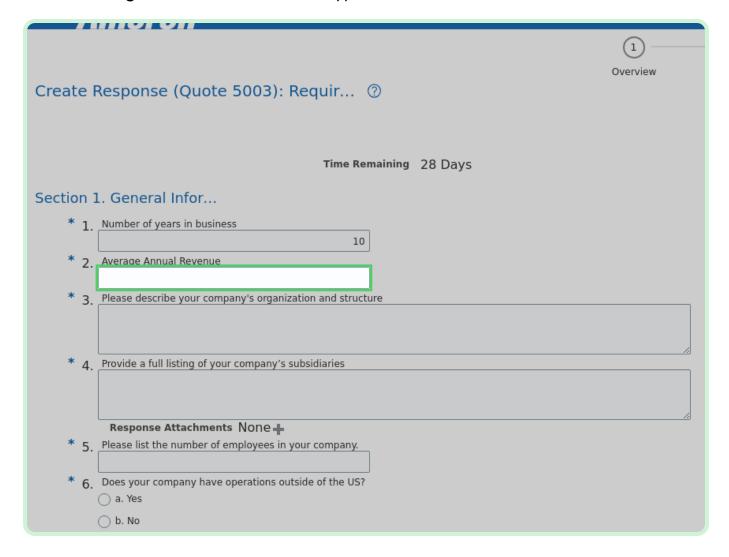

#### View Overview.

If applicable, edit or add any other fields.

Select Next.

In the Number of years in business field, type 10.

In the Average Annual Revenue field, type 1,000,000.00.

In the Please describe your company's organization and structure field, type test.

In the Provide a full listing of your company's subsidiaries field, type test.

In the **Please list the number of employees in your company.** field, type **100**.

| * | 1. | Number of years in business                                                    |
|---|----|--------------------------------------------------------------------------------|
|   |    | 10                                                                             |
| * | 2. | Average Annual Revenue                                                         |
|   |    | 1,000,000                                                                      |
| * | 3. | Please describe your company's organization and structure                      |
|   |    | test                                                                           |
|   |    |                                                                                |
| * |    | Describe a full listing of come account out with size                          |
| - | 4. | Provide a full listing of your company's subsidiaries  test                    |
|   |    | test                                                                           |
|   |    |                                                                                |
|   |    | Response Attachments None +                                                    |
| * | 5. | Please list the number of employees in your company.                           |
|   |    |                                                                                |
| * | 6. | Does your company have operations outside of the US?                           |
|   |    | ○ a. Yes                                                                       |
|   |    | ○ b. No                                                                        |
| * | 7  | Please list the percentage of your company's employees and contingent laborers |
|   |    |                                                                                |
|   |    |                                                                                |
|   |    |                                                                                |
|   |    |                                                                                |
|   |    |                                                                                |
|   |    |                                                                                |
|   |    |                                                                                |
|   |    |                                                                                |
|   |    |                                                                                |
|   | ,  |                                                                                |