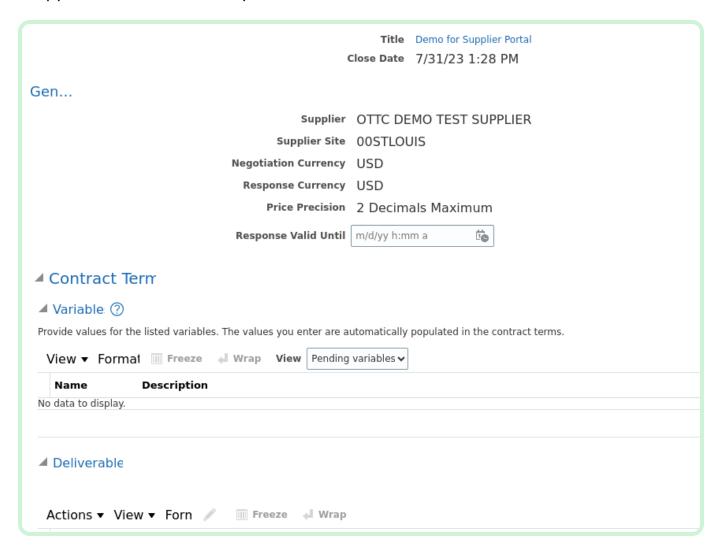

#### View **Response**.

Review the information within the Overview section of the response.