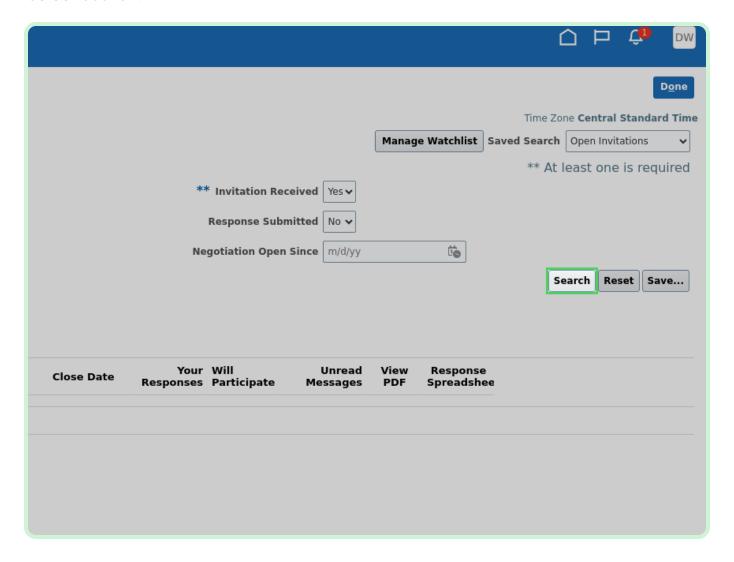

#### Select View Active Negotiations.

In the **Negotiation** field, type **N10000066**.

Select Search.

In the Search Results table, select N10000066.

A supplier must acknowledge participation before being able to access documents and bid on events.