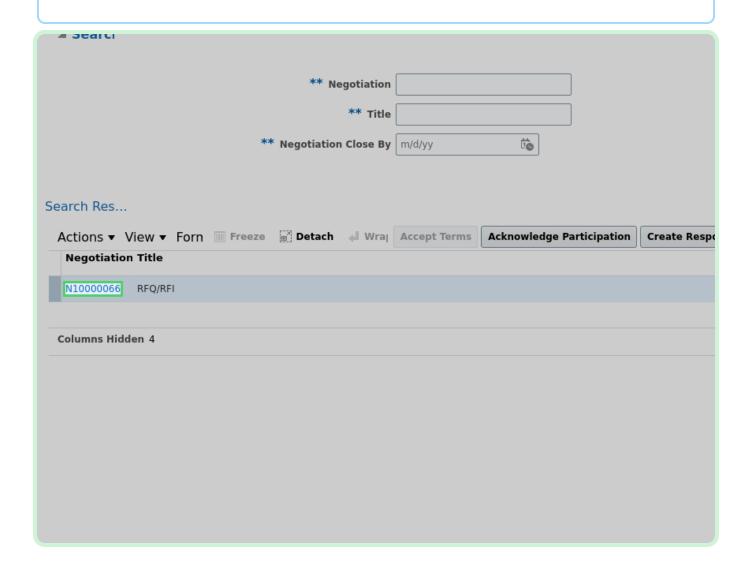

#### Select View Active Negotiations.

In the **Negotiation** field, type **N10000066**.

Select Search.

In the Search Results table, select N10000066.

A supplier must acknowledge participation before being able to access documents and bid on events.