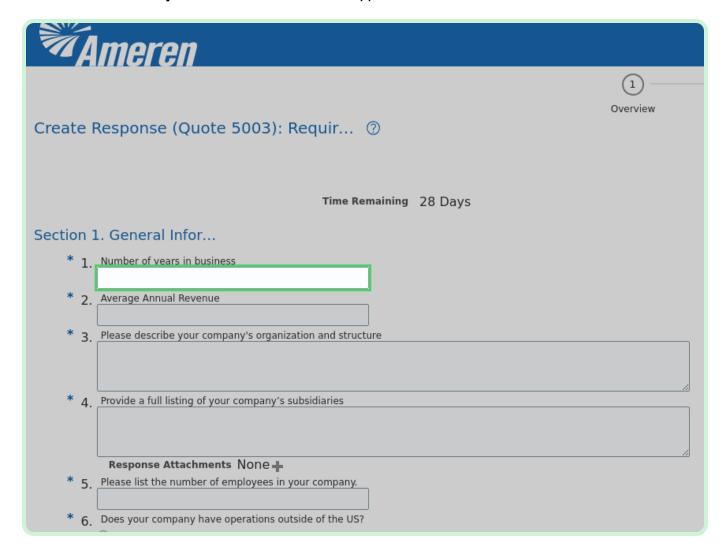

#### View Overview.

If applicable, edit or add any other fields.

Select Next.

In the Number of years in business field, type 10.

In the Average Annual Revenue field, type 1,000,000.00.

In the Please describe your company's organization and structure field, type test.