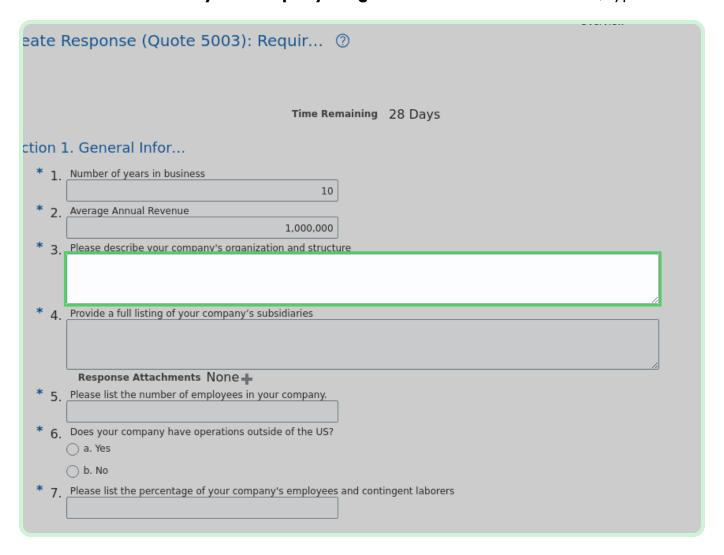

In the Provide a full listing of your company's subsidiaries field, type test.

In the **Please list the number of employees in your company.** field, type **100**.

| * | 1. | Number of years in business                                                    |
|---|----|--------------------------------------------------------------------------------|
|   |    | 10                                                                             |
| * | 2. | Average Annual Revenue                                                         |
|   |    | 1,000,000                                                                      |
| * | 3. | Please describe your company's organization and structure                      |
|   |    | test                                                                           |
|   |    |                                                                                |
| * |    | Describe a full listing of come account out with size                          |
| - | 4. | Provide a full listing of your company's subsidiaries  test                    |
|   |    | test                                                                           |
|   |    |                                                                                |
|   |    | Response Attachments None +                                                    |
| * | 5. | Please list the number of employees in your company.                           |
|   |    |                                                                                |
| * | 6. | Does your company have operations outside of the US?                           |
|   |    | ○ a. Yes                                                                       |
|   |    | ○ b. No                                                                        |
| * | 7  | Please list the percentage of your company's employees and contingent laborers |
|   |    |                                                                                |
|   |    |                                                                                |
|   |    |                                                                                |
|   |    |                                                                                |
|   |    |                                                                                |
|   |    |                                                                                |
|   |    |                                                                                |
|   |    |                                                                                |
|   |    |                                                                                |
|   | ,  |                                                                                |

Select the Yes checkbox.

In the Please list the percentage of your company's employees and contingent laborers field, type 60.