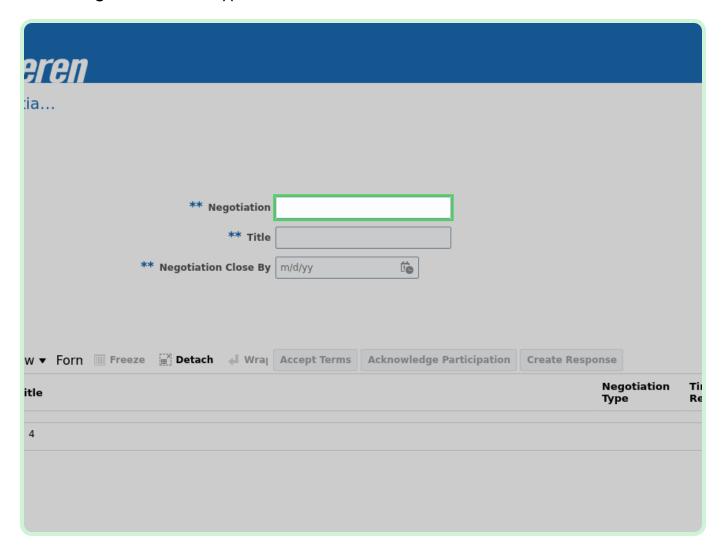

#### Select View Active Negotiations.

In the **Negotiation** field, type **N10000066**.

Select Search.

In the Search Results table, select N10000066.

A supplier must acknowledge participation before being able to access documents and bid on events.

Select Create Response.

In the Response Valid Until field, type 07/31/23 11:59 PM.