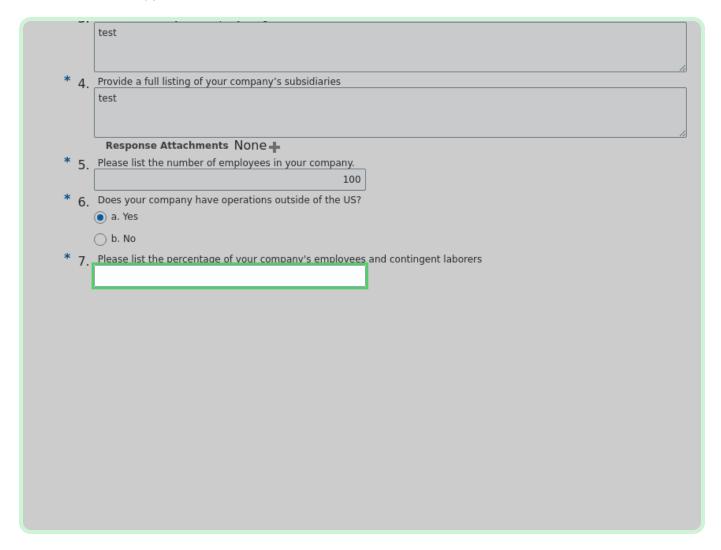

In the Provide a full listing of your company's subsidiaries field, type test.

In the **Please list the number of employees in your company.** field, type **100**.

| * | 1. | Number of years in business                                                    |
|---|----|--------------------------------------------------------------------------------|
|   |    | 10                                                                             |
| * | 2. | Average Annual Revenue                                                         |
|   |    | 1,000,000                                                                      |
| * | 3. | Please describe your company's organization and structure                      |
|   |    | test                                                                           |
|   |    |                                                                                |
| * |    | Describe a full listing of come account out with size                          |
| - | 4. | Provide a full listing of your company's subsidiaries  test                    |
|   |    | test                                                                           |
|   |    |                                                                                |
|   |    | Response Attachments None +                                                    |
| * | 5. | Please list the number of employees in your company.                           |
|   |    |                                                                                |
| * | 6. | Does your company have operations outside of the US?                           |
|   |    | ○ a. Yes                                                                       |
|   |    | ○ b. No                                                                        |
| * | 7  | Please list the percentage of your company's employees and contingent laborers |
|   |    |                                                                                |
|   |    |                                                                                |
|   |    |                                                                                |
|   |    |                                                                                |
|   |    |                                                                                |
|   |    |                                                                                |
|   |    |                                                                                |
|   |    |                                                                                |
|   |    |                                                                                |
|   | ,  |                                                                                |

Select the Yes checkbox.

In the Please list the percentage of your company's employees and contingent laborers field, type 60.