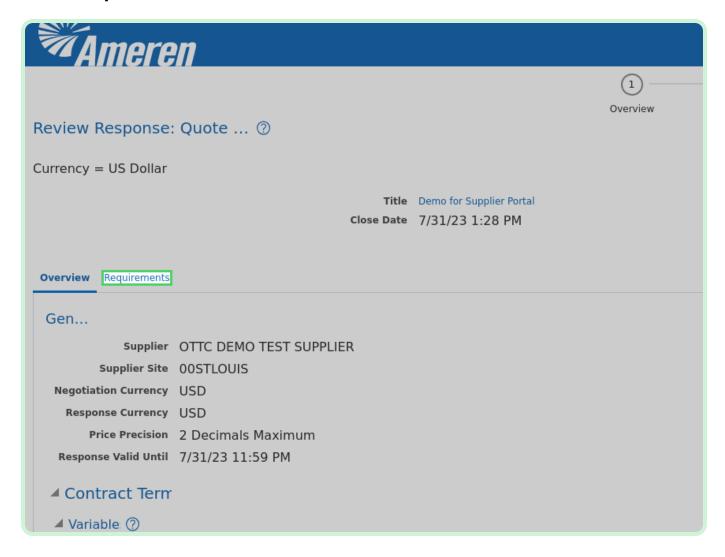

#### View **Response**.

Review the information within the Overview section of the response.

#### Select Requirements.