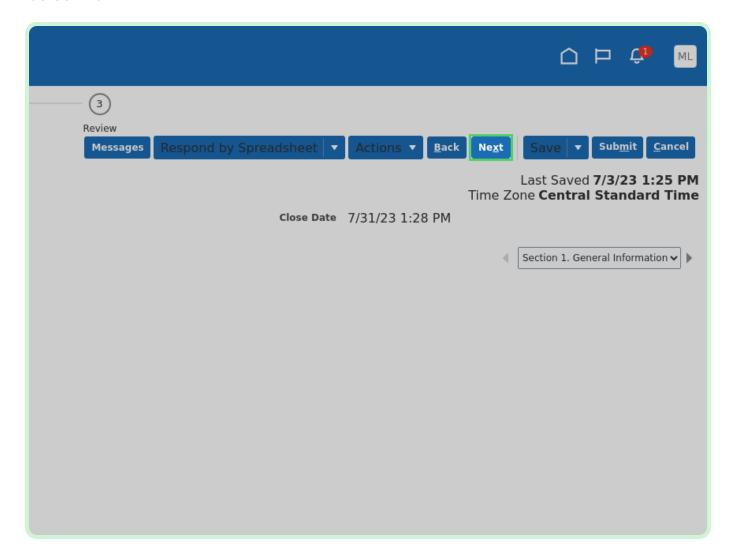

#### View Overview.

If applicable, edit or add any other fields.

Select Next.

In the Number of years in business field, type 10.

In the Average Annual Revenue field, type 1,000,000.00.

In the Please describe your company's organization and structure field, type test.

#### View **Section drop-down**.

You must answer the questions in each <u>Requirements</u> section.

Select Next.