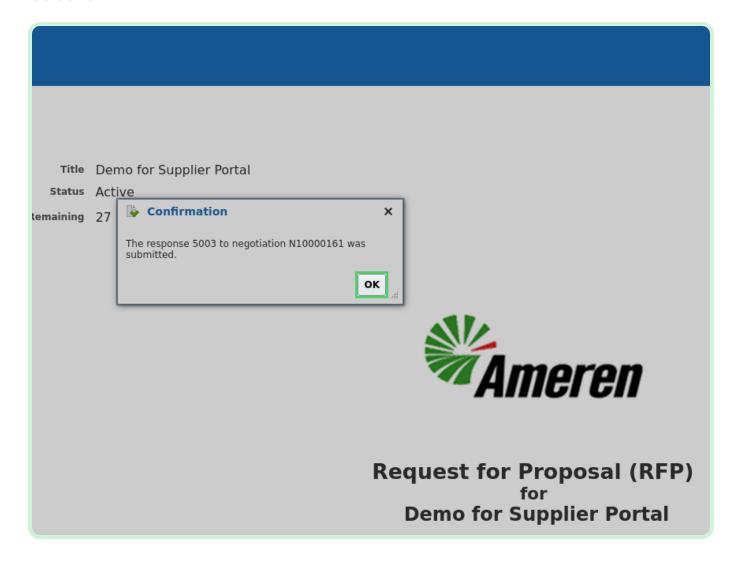

#### View Requirements.

Review the information within the <u>Requirements</u> section of the response.

Select Submit.

Select **OK**.

Select Home.