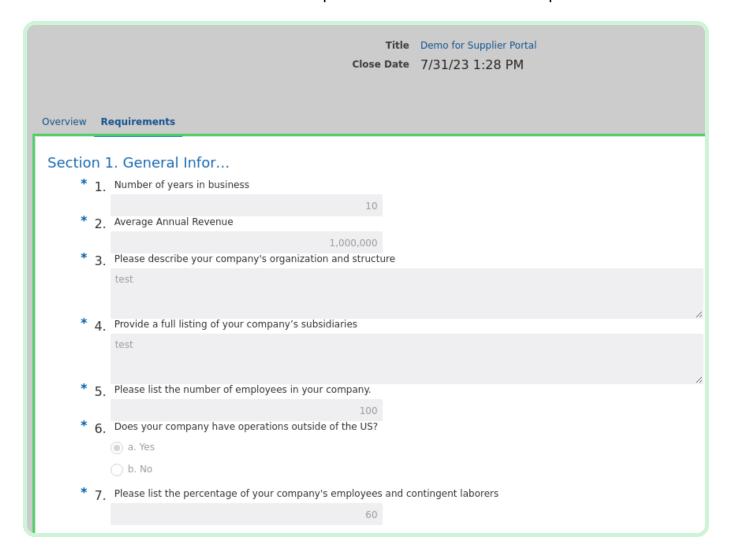

#### View Overview.

If applicable, edit or add any other fields.

Select Next.

In the Number of years in business field, type 10.

In the Average Annual Revenue field, type 1,000,000.00.

In the Please describe your company's organization and structure field, type test.

In the Provide a full listing of your company's subsidiaries field, type test.

In the **Please list the number of employees in your company.** field, type **100**.

| * | 1. | Number of years in business                                                    |
|---|----|--------------------------------------------------------------------------------|
|   |    | 10                                                                             |
| * | 2. | Average Annual Revenue                                                         |
|   |    | 1,000,000                                                                      |
| * | 3. | Please describe your company's organization and structure                      |
|   |    | test                                                                           |
|   |    |                                                                                |
| * |    | Describe a full listing of come account out with size                          |
| - | 4. | Provide a full listing of your company's subsidiaries  test                    |
|   |    | test                                                                           |
|   |    |                                                                                |
|   |    | Response Attachments None +                                                    |
| * | 5. | Please list the number of employees in your company.                           |
|   |    |                                                                                |
| * | 6. | Does your company have operations outside of the US?                           |
|   |    | ○ a. Yes                                                                       |
|   |    | ○ b. No                                                                        |
| * | 7  | Please list the percentage of your company's employees and contingent laborers |
|   |    |                                                                                |
|   |    |                                                                                |
|   |    |                                                                                |
|   |    |                                                                                |
|   |    |                                                                                |
|   |    |                                                                                |
|   |    |                                                                                |
|   |    |                                                                                |
|   |    |                                                                                |
|   | ,  |                                                                                |

Select the Yes checkbox.

In the Please list the percentage of your company's employees and contingent laborers field, type 60.

#### View Requirements.

Review the information within the <u>Requirements</u> section of the response.

Select Submit.

Select **OK**.

Select Home.