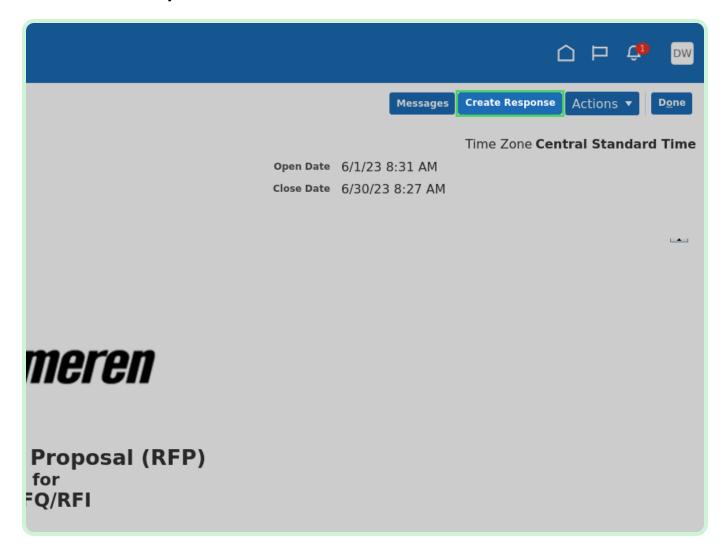

Select Create Response.

In the Response Valid Until field, type 07/31/23 11:59 PM.