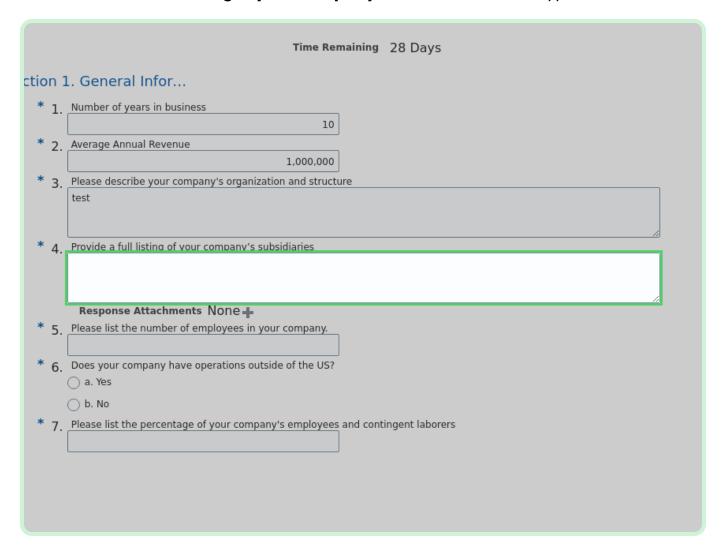

#### View Overview.

If applicable, edit or add any other fields.

Select Next.

In the Number of years in business field, type 10.

In the Average Annual Revenue field, type 1,000,000.00.

In the Please describe your company's organization and structure field, type test.

In the Provide a full listing of your company's subsidiaries field, type test.

In the **Please list the number of employees in your company.** field, type **100**.

| * | 1. | Number of years in business                                                    |
|---|----|--------------------------------------------------------------------------------|
|   |    | 10                                                                             |
| * | 2. | Average Annual Revenue                                                         |
|   |    | 1,000,000                                                                      |
| * | 3. | Please describe your company's organization and structure                      |
|   |    | test                                                                           |
|   |    |                                                                                |
| * |    | Describe a full listing of come account out with size                          |
| - | 4. | Provide a full listing of your company's subsidiaries  test                    |
|   |    | test                                                                           |
|   |    |                                                                                |
|   |    | Response Attachments None +                                                    |
| * | 5. | Please list the number of employees in your company.                           |
|   |    |                                                                                |
| * | 6. | Does your company have operations outside of the US?                           |
|   |    | ○ a. Yes                                                                       |
|   |    | ○ b. No                                                                        |
| * | 7  | Please list the percentage of your company's employees and contingent laborers |
|   |    |                                                                                |
|   |    |                                                                                |
|   |    |                                                                                |
|   |    |                                                                                |
|   |    |                                                                                |
|   |    |                                                                                |
|   |    |                                                                                |
|   |    |                                                                                |
|   |    |                                                                                |
|   | ,  |                                                                                |