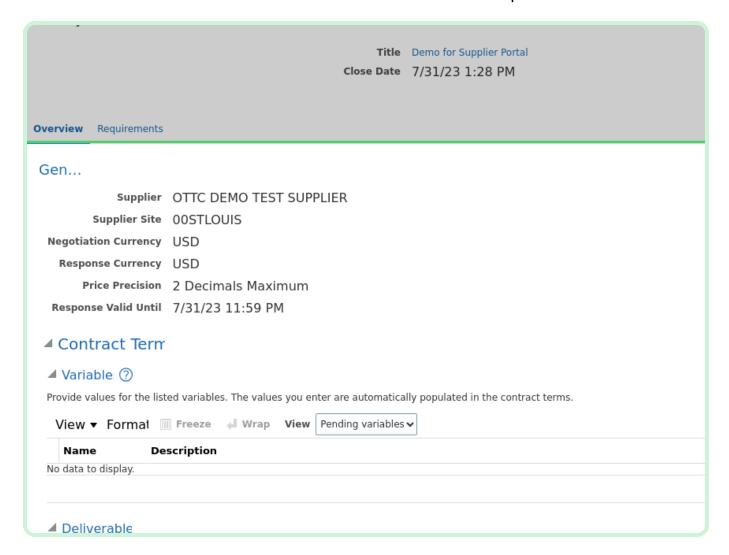

#### View **Response**.

Review the information within the Overview section of the response.