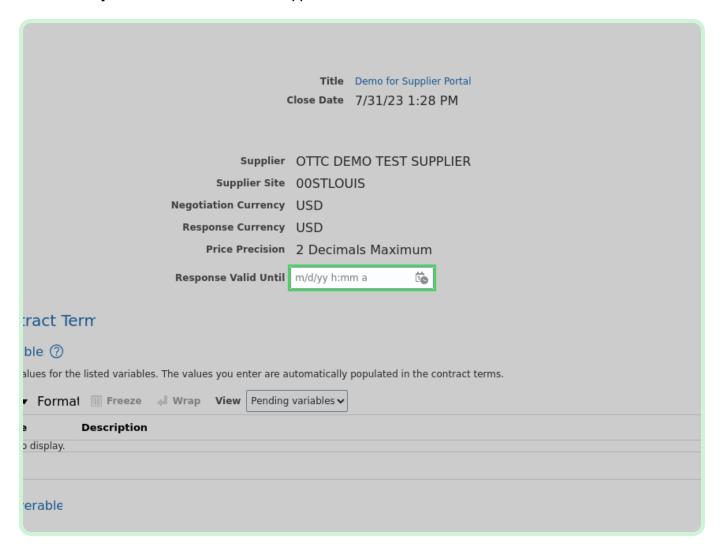

Select Create Response.

In the Response Valid Until field, type 07/31/23 11:59 PM.