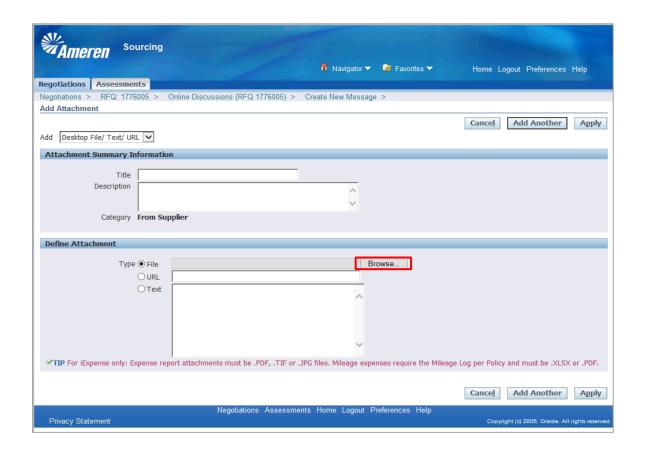

| Step | Action                          |
|------|---------------------------------|
| 12.  | Click the <b>Browse</b> button. |
|      | Browse                          |

| Step | Action                                                                     |  |  |
|------|----------------------------------------------------------------------------|--|--|
| 13.  | Navigate to the document you want to send and double-click the Name field. |  |  |
|      | Questions for RFQ 1776005                                                  |  |  |