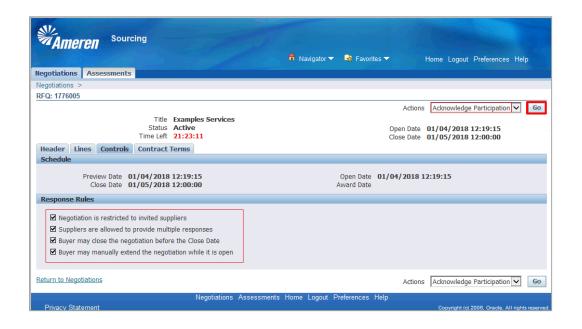

| Step | Action                  |
|------|-------------------------|
| 7.   | Click the Controls tab. |
|      | Controls                |

| Step | Action                                                                                                               |
|------|----------------------------------------------------------------------------------------------------------------------|
| 8.   | Review the <b>Response Rules</b> .                                                                                   |
|      | The <b>Actions</b> field should be pre-populated with <b>Acknowledge Participation</b> . Click the <b>Go</b> button. |

| Step | Action                                                                                                                                     |
|------|--------------------------------------------------------------------------------------------------------------------------------------------|
| 9.   | <b>Will your company participate</b> is pre-populated as <b>Yes</b> . If you choose not to participate, click the <b>No</b> select circle. |
|      | Enter a <b>Note to Buyer</b> as applicable.                                                                                                |
|      | Click the <b>Apply</b> button. <b>Apply</b>                                                                                                |