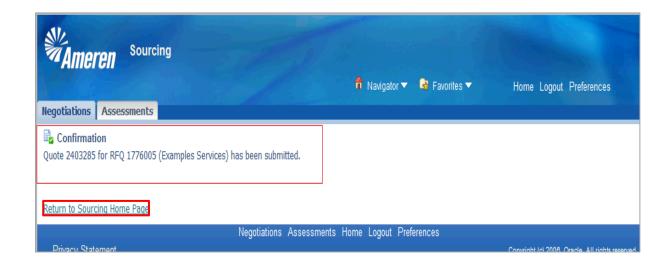

| Step | Action                          |
|------|---------------------------------|
| 13.  | Click the <b>Submit</b> button. |
|      | odomic .                        |

| Step | Action                                                                            |
|------|-----------------------------------------------------------------------------------|
| 14.  | A Confirmation message will be displayed indicating the Quote has been submitted. |
|      | Click the Return to Sourcing Home Page link.  Return to Sourcing Home Page        |