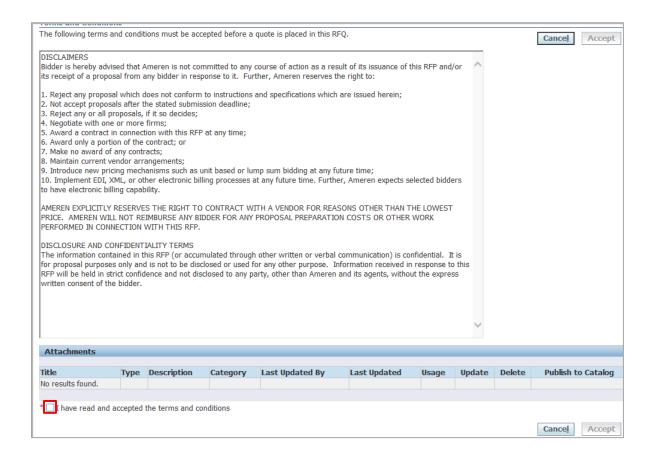

| Step | Action               |
|------|----------------------|
| 2.   | Click the Go button. |
|      | Go                   |

| Step | Action                                                                                                                      |
|------|-----------------------------------------------------------------------------------------------------------------------------|
| 3.   | Review the <b>Terms and Conditions</b> , and click the <b>I have read and accepted the terms and conditions</b> select box. |
|      | I have read and accepted the terms and conditions                                                                           |

| Step | Action                   |
|------|--------------------------|
| 4.   | Click the Accept button. |
|      | Accept                   |

| Step | Action                                                                                                                  |
|------|-------------------------------------------------------------------------------------------------------------------------|
| 5.   | Your <b>Quote</b> (Response) number will be displayed at the top of the page.                                           |
|      | Click the <b>Add Attachment</b> button to attach all required documents as instructed in the RFQ. <b>Add Attachment</b> |