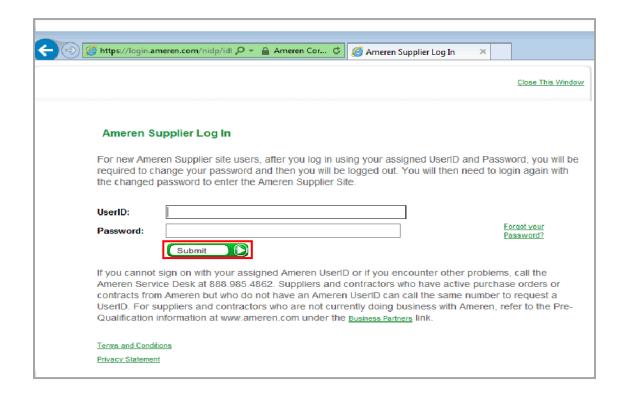

# **Login to Oracle & Navigate to Sourcing Supplier Home Page**

| Step | Action                                                                                              |
|------|-----------------------------------------------------------------------------------------------------|
| 1.   | Navigate to Ameren's Oracle Login page: https://ebusiness.ameren.com.                               |
|      | Enter your <b>UserID</b> (email address) and <b>Password</b> .                                      |
|      | Click the Submit button.                                                                            |
|      | If you have difficulty with login contact the Ameren Supplier Service Desk at 888-985-4862.  Submit |