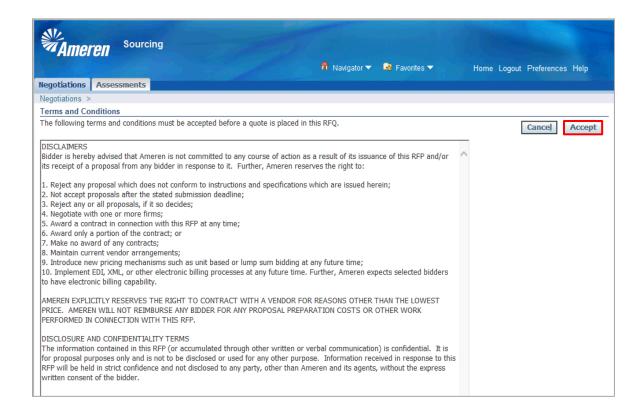

| Step | Action               |
|------|----------------------|
| 2.   | Click the Go button. |
|      | Go                   |

| Step | Action                                                                                                                      |
|------|-----------------------------------------------------------------------------------------------------------------------------|
| 3.   | Review the <b>Terms and Conditions</b> , and click the <b>I have read and accepted the terms and conditions</b> select box. |
|      | I have read and accepted the terms and conditions                                                                           |

| Step | Action                   |
|------|--------------------------|
| 4.   | Click the Accept button. |
|      | Accept                   |

| Step | Action                                                                                                                  |
|------|-------------------------------------------------------------------------------------------------------------------------|
| 5.   | Your <b>Quote</b> (Response) number will be displayed at the top of the page.                                           |
|      | Click the <b>Add Attachment</b> button to attach all required documents as instructed in the RFQ. <b>Add Attachment</b> |