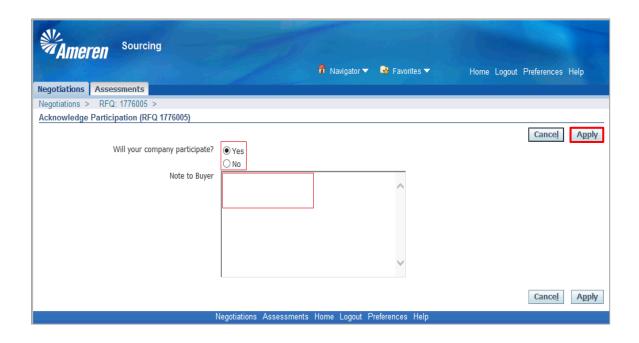

| Step | Action                                                                                                                                     |
|------|--------------------------------------------------------------------------------------------------------------------------------------------|
| 9.   | <b>Will your company participate</b> is pre-populated as <b>Yes</b> . If you choose not to participate, click the <b>No</b> select circle. |
|      | Enter a <b>Note to Buyer</b> as applicable.                                                                                                |
|      | Click the <b>Apply</b> button. <b>Apply</b>                                                                                                |