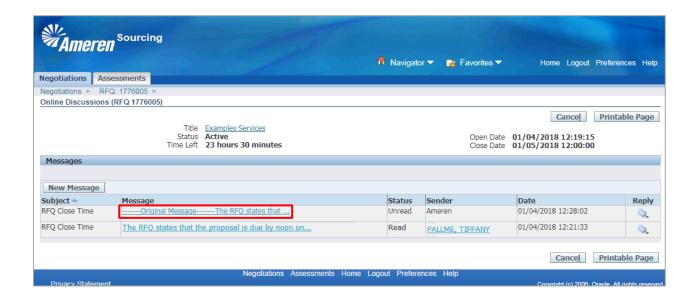

| Step | Action                                                                                                                  |
|------|-------------------------------------------------------------------------------------------------------------------------|
| 8.   | On your <b>Online Discussions</b> page, the list of messages will be sorted by the <b>most recent</b> sent or received. |
|      | The Status field indicates Read or Unread by you.                                                                       |
|      | Click the Message link.                                                                                                 |
|      | Original MessageThe RFQ states that                                                                                     |

| Step | Action                                                                                                                                                                                |
|------|---------------------------------------------------------------------------------------------------------------------------------------------------------------------------------------|
| 9.   | When entering a reply, the responder can choose to retain or delete the <b>Original Message</b> . If the Original Message is retained, the response will be displayed directly after. |
|      | You can click the <b>Reply</b> button to respond to this message. Otherwise, click the <b>Return to Online Discussions</b> link.                                                      |
|      | Return to Online Discussions (RFQ 1776005)                                                                                                                                            |