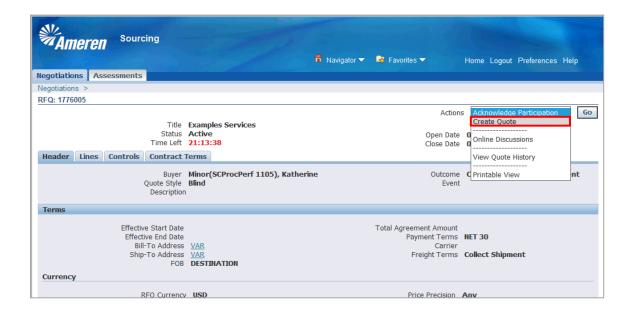

| Step | Action                  |
|------|-------------------------|
| 7.   | Click the Controls tab. |
|      | Controls                |

| Step | Action                                                                                                               |
|------|----------------------------------------------------------------------------------------------------------------------|
| 8.   | Review the <b>Response Rules</b> .                                                                                   |
|      | The <b>Actions</b> field should be pre-populated with <b>Acknowledge Participation</b> . Click the <b>Go</b> button. |

### **Submit Quote**

| Step | Action                                                             |
|------|--------------------------------------------------------------------|
| 1.   | Click the <b>Actions</b> dropdown and choose <b>Create Quote</b> . |
|      | Create Quote                                                       |