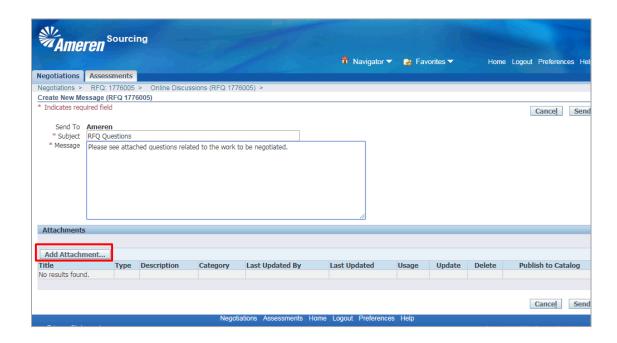

| Step | Action                                                                                                                                                                                                          |
|------|-----------------------------------------------------------------------------------------------------------------------------------------------------------------------------------------------------------------|
| 11.  | If you would like to send a <b>document</b> , specific to the negotiation or including <b>multiple questions</b> , enter a <b>Subject</b> and <b>Message</b> , and then click the <b>Add Attachment</b> button. |
|      | Add Attachment                                                                                                                                                                                                  |