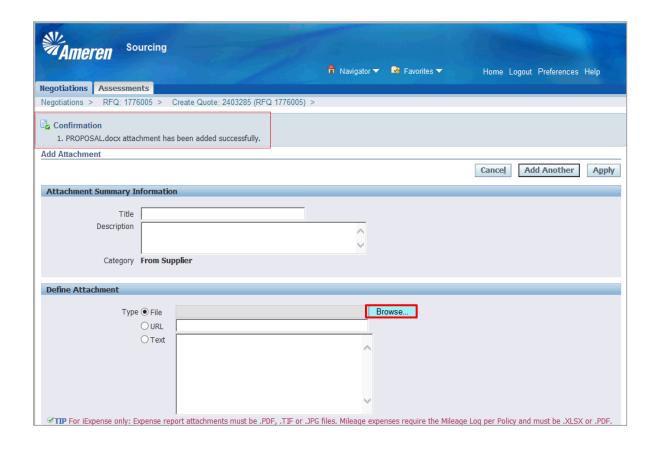

|   | Step | Action                             |
|---|------|------------------------------------|
| Ī | 6.   | Click in the <b>Browse</b> button. |
|   |      | Browse                             |

| Step | Action                                                                      |
|------|-----------------------------------------------------------------------------|
| 7.   | Navigate to first document you wish to include and double-click  File Name. |
|      | rac Name.                                                                   |

| Step | Action                        |
|------|-------------------------------|
| 8.   | Click the Add Another button. |
|      | Add Another                   |

| Step | Action                                                                                                               |
|------|----------------------------------------------------------------------------------------------------------------------|
| 9.   | A <b>Confirmation</b> message will be displayed indicating your first <b>attachment has</b> been added successfully. |
|      | Click in the <b>Browse</b> button again.  Browse                                                                     |