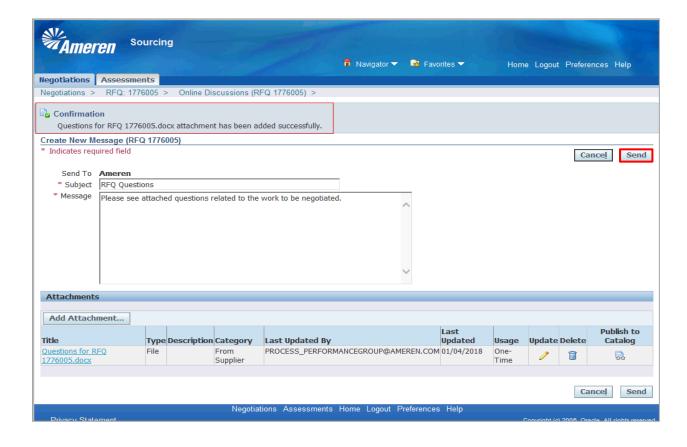

| Step | Action                                                                                           |
|------|--------------------------------------------------------------------------------------------------|
| 15.  | A Confirmation message will be displayed indicating your attachment has been added successfully. |
|      | Click the Send button. Send                                                                      |