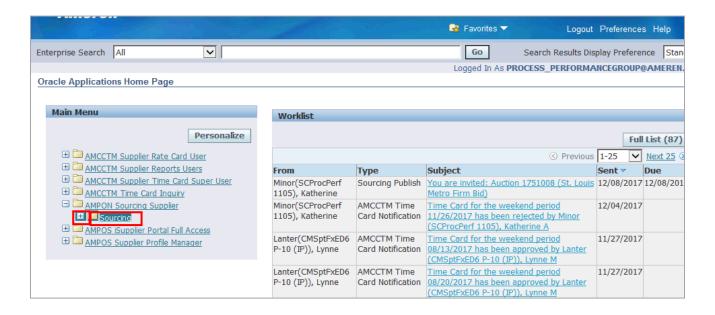

| Step | Action                   |
|------|--------------------------|
| 3.   | Click the Sourcing link. |

| Step | Action                                                 |
|------|--------------------------------------------------------|
| 4.   | Click the Sourcing Home Page link.  Sourcing Home Page |