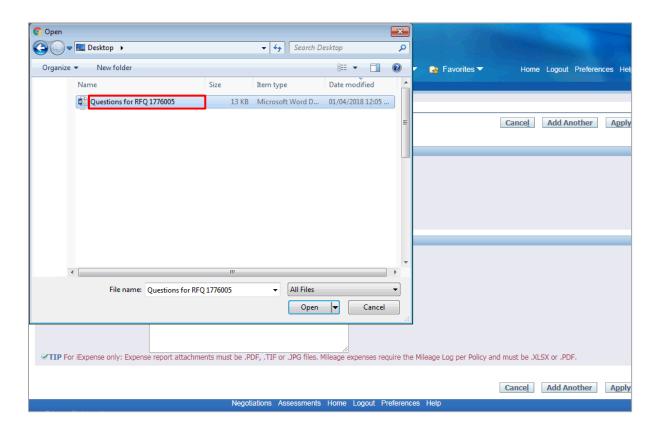

| Step | Action                          |
|------|---------------------------------|
| 12.  | Click the <b>Browse</b> button. |
|      | Browse                          |

| Step | Action                                                                     |  |  |
|------|----------------------------------------------------------------------------|--|--|
| 13.  | Navigate to the document you want to send and double-click the Name field. |  |  |
|      | Questions for RFQ 1776005                                                  |  |  |