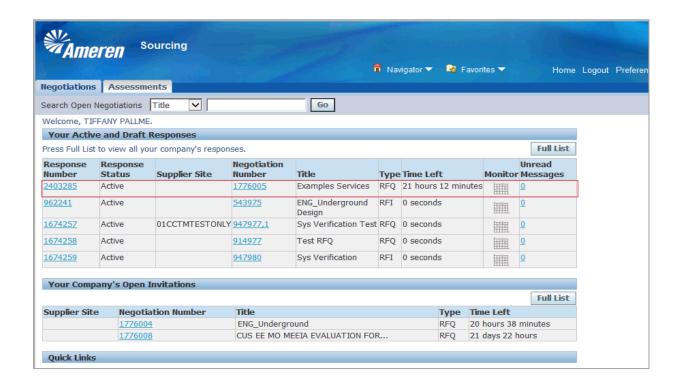

|   | Step | Action                                                                                   |
|---|------|------------------------------------------------------------------------------------------|
| Ī | 15.  | Your <b>Response Number</b> for this Negotiation will now be displayed under <b>Your</b> |
|   |      | Active and Draft Responses.                                                              |