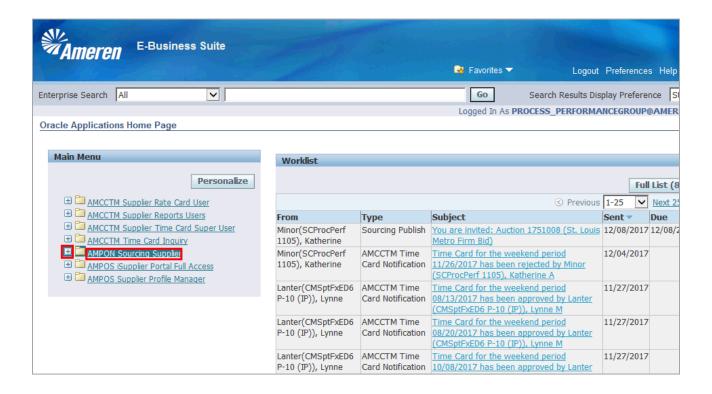

| Step | Action                                                                 |
|------|------------------------------------------------------------------------|
| 2.   | Within the Main Menu click the AMPON Sourcing Supplier responsibility. |
|      | # AMPON Sourcing Supplier                                              |