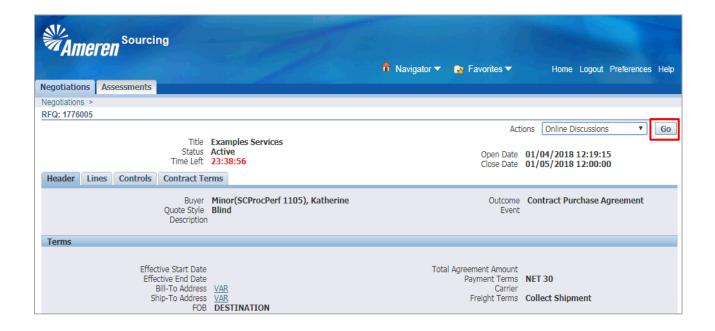

| Step | Action               |
|------|----------------------|
| 3.   | Click the Go button. |
|      | Go                   |

| Step | Action                        |
|------|-------------------------------|
| 4.   | Click the New Message button. |
|      | New Message                   |