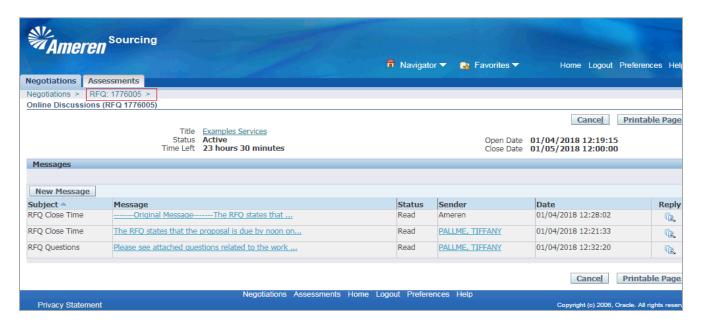

| Step | Action                                                                                                                 |
|------|------------------------------------------------------------------------------------------------------------------------|
| 16.  | You will be taken back to the <b>Online Discussions</b> page. Click the <b>RFQ</b> link to review <b>RFQ Details</b> . |