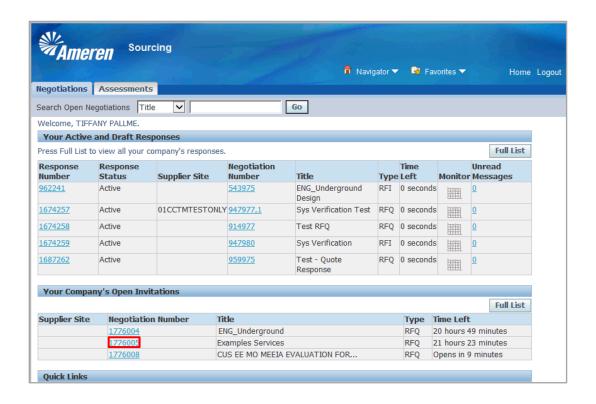

## **Acknowledge Intent to Participate**

| Step | Action                                                                    |
|------|---------------------------------------------------------------------------|
| 5.   | Under Your Company's Open Invitations, click the Negotiation Number link. |
|      | 1776005                                                                   |