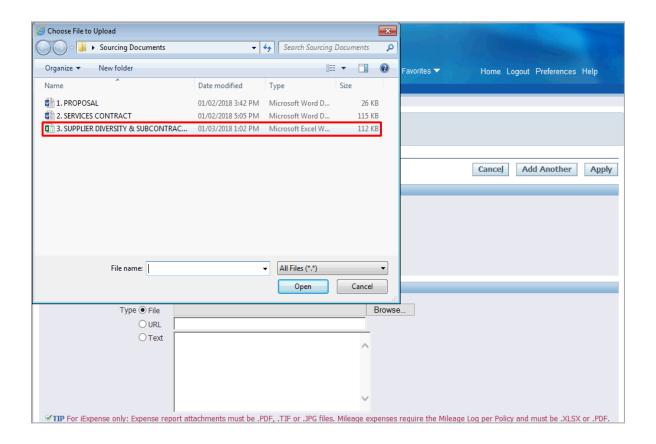

|   | Step | Action                             |
|---|------|------------------------------------|
| Ī | 6.   | Click in the <b>Browse</b> button. |
|   |      | Browse                             |

| Step | Action                                                                      |
|------|-----------------------------------------------------------------------------|
| 7.   | Navigate to first document you wish to include and double-click  File Name. |
|      | rac Name.                                                                   |

| Step | Action                                                             |
|------|--------------------------------------------------------------------|
| 10.  | Navigate to next document you wish to include and double-click the |
|      | File Name.                                                         |