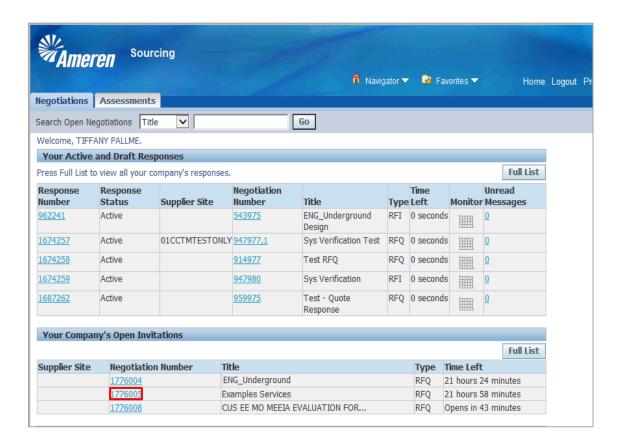

| Step | Action                                                                                                                                           |
|------|--------------------------------------------------------------------------------------------------------------------------------------------------|
| 1.   | To communicate via <b>Online Discussions</b> , navigate to your <b>Sourcing Supplier Home Page</b> and click the <b>Negotiation Number</b> link. |