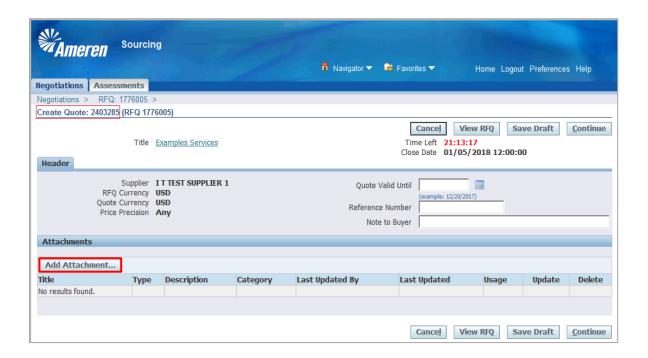

| Step | Action                   |
|------|--------------------------|
| 4.   | Click the Accept button. |
|      | Accept                   |

| Step | Action                                                                                                                  |
|------|-------------------------------------------------------------------------------------------------------------------------|
| 5.   | Your <b>Quote</b> (Response) number will be displayed at the top of the page.                                           |
|      | Click the <b>Add Attachment</b> button to attach all required documents as instructed in the RFQ. <b>Add Attachment</b> |