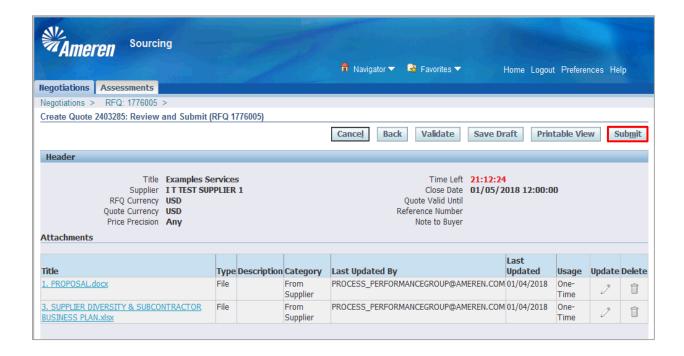

| Step | Action                          |
|------|---------------------------------|
| 13.  | Click the <b>Submit</b> button. |
|      | odomic .                        |

| Step | Action                                                                            |
|------|-----------------------------------------------------------------------------------|
| 14.  | A Confirmation message will be displayed indicating the Quote has been submitted. |
|      | Click the Return to Sourcing Home Page link.  Return to Sourcing Home Page        |