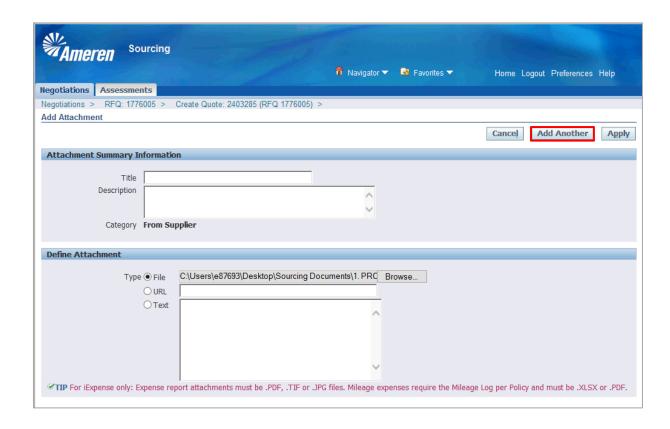

| Step | Action                        |
|------|-------------------------------|
| 8.   | Click the Add Another button. |
|      | Add Another                   |

| Step | Action                                                                                                               |
|------|----------------------------------------------------------------------------------------------------------------------|
| 9.   | A <b>Confirmation</b> message will be displayed indicating your first <b>attachment has</b> been added successfully. |
|      | Click in the <b>Browse</b> button again.  Browse                                                                     |

| Step | Action                                                                                                                                                      |
|------|-------------------------------------------------------------------------------------------------------------------------------------------------------------|
| 11.  | If you intend to include additional documents, click the <b>Add Another</b> button and follow the previous steps. Otherwise, click the <b>Apply</b> button. |
|      | Apply                                                                                                                                                       |