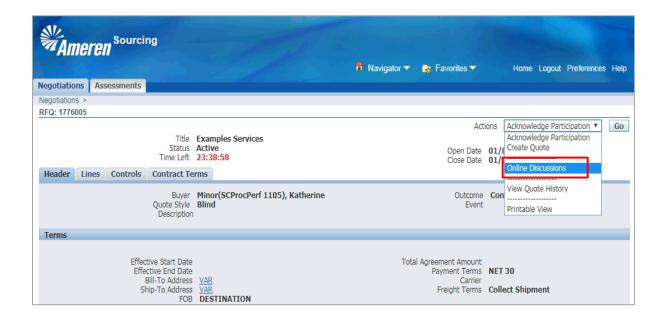

| Step | Action                                                                                       |
|------|----------------------------------------------------------------------------------------------|
| 2.   | Click the <b>Actions</b> dropdown and choose <b>Online Discussions</b> .  Online Discussions |