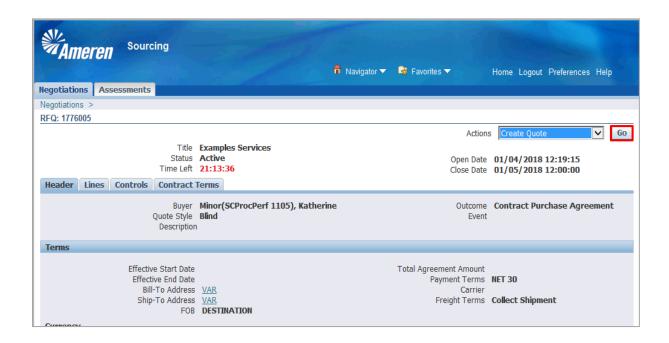

| Step | Action               |
|------|----------------------|
| 2.   | Click the Go button. |
|      | Go                   |

| Step | Action                                                                                                                      |
|------|-----------------------------------------------------------------------------------------------------------------------------|
| 3.   | Review the <b>Terms and Conditions</b> , and click the <b>I have read and accepted the terms and conditions</b> select box. |
|      | I have read and accepted the terms and conditions                                                                           |