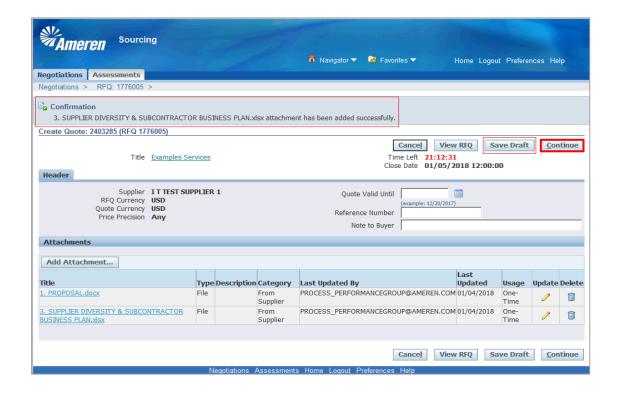

| Step | Action                                                                                                       |
|------|--------------------------------------------------------------------------------------------------------------|
| 12.  | A Confirmation message will be displayed indicating your most recent attachment has been added successfully. |
|      | You can click the <b>Save Draft</b> button and return to the Draft Quote at a later time.                    |
|      | When you are ready to complete the process, click the <b>Continue</b> button.  Continue                      |