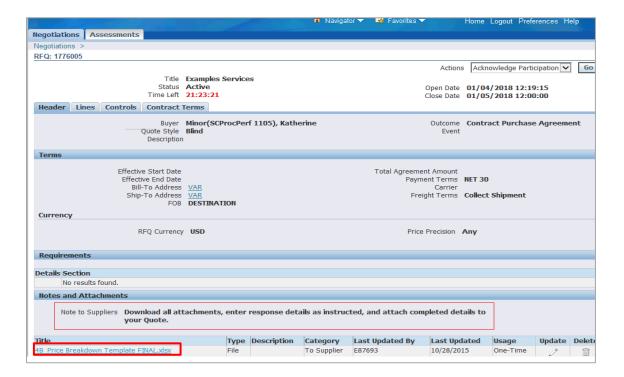

| Step | Action                                                                                                       |
|------|--------------------------------------------------------------------------------------------------------------|
| 6.   | Review the <b>Header Details</b> and <b>Note to Suppliers</b> .                                              |
|      | Click the <b>Title</b> link to <b>open and save</b> each attachment.  4B Price Breakdown Template FINAL.xlsx |