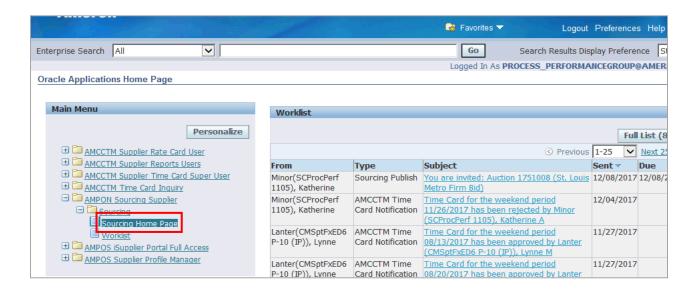

| Step | Action                   |
|------|--------------------------|
| 3.   | Click the Sourcing link. |

| Step | Action                                                 |
|------|--------------------------------------------------------|
| 4.   | Click the Sourcing Home Page link.  Sourcing Home Page |