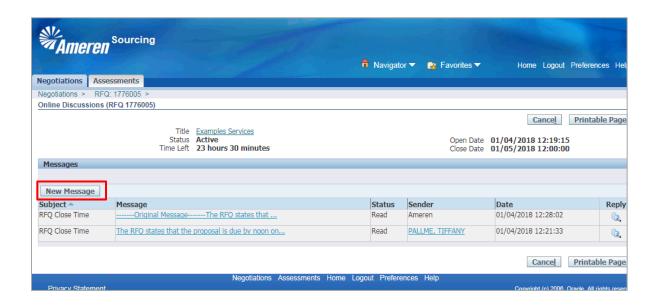

| Step | Action               |
|------|----------------------|
| 3.   | Click the Go button. |
|      | Go                   |

| Step | Action                        |
|------|-------------------------------|
| 4.   | Click the New Message button. |
|      | New Message                   |

| Step | Action                                                                             |
|------|------------------------------------------------------------------------------------|
| 5.   | Enter a <b>Subject</b> and <b>Message</b> , and then click the <b>Send</b> button. |
|      | Send                                                                               |

| Step | Action                                                                                         |
|------|------------------------------------------------------------------------------------------------|
| 6.   | You will be taken back to the <b>Online Discussions</b> page, where your message is displayed. |
|      | Click the <b>RFQ</b> link review RFQ details.  RFQ: 1776005 >                                  |

| Step | Action                                                                                                 |
|------|--------------------------------------------------------------------------------------------------------|
| 7.   | On your RFQ Details page, a notification will be displayed when you receive a new message.             |
|      | Click the 1 Unread Messages link. This will take to your Online Discussions page.  . 1 Unread Messages |

| Step | Action                                                                                                                  |
|------|-------------------------------------------------------------------------------------------------------------------------|
| 8.   | On your <b>Online Discussions</b> page, the list of messages will be sorted by the <b>most recent</b> sent or received. |
|      | The Status field indicates Read or Unread by you.                                                                       |
|      | Click the Message link.                                                                                                 |
|      | Original MessageThe RFQ states that                                                                                     |