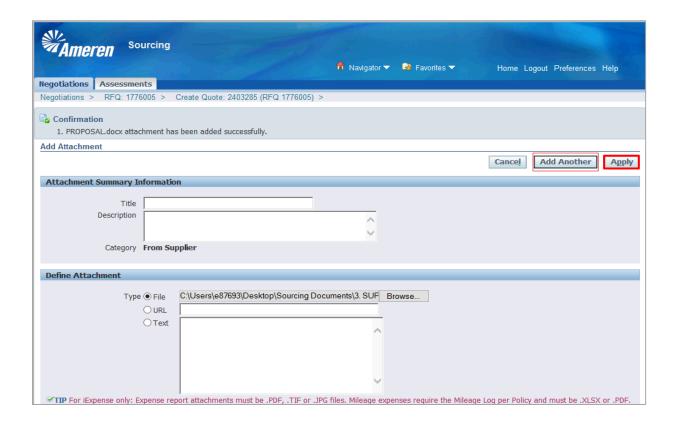

| Step | Action                                                                                                                                                      |
|------|-------------------------------------------------------------------------------------------------------------------------------------------------------------|
| 11.  | If you intend to include additional documents, click the <b>Add Another</b> button and follow the previous steps. Otherwise, click the <b>Apply</b> button. |
|      | Apply                                                                                                                                                       |

| Step | Action                                                                                                       |
|------|--------------------------------------------------------------------------------------------------------------|
| 12.  | A Confirmation message will be displayed indicating your most recent attachment has been added successfully. |
|      | You can click the <b>Save Draft</b> button and return to the Draft Quote at a later time.                    |
|      | When you are ready to complete the process, click the <b>Continue</b> button.  Continue                      |