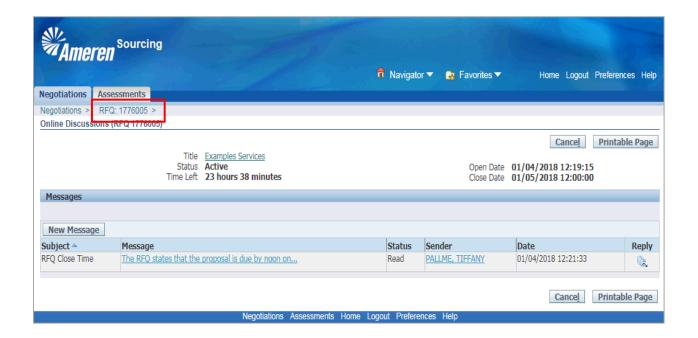

| Step | Action                                                                                         |
|------|------------------------------------------------------------------------------------------------|
| 6.   | You will be taken back to the <b>Online Discussions</b> page, where your message is displayed. |
|      | Click the <b>RFQ</b> link review RFQ details.  RFQ: 1776005 >                                  |

| Step | Action                                                                                                 |
|------|--------------------------------------------------------------------------------------------------------|
| 7.   | On your RFQ Details page, a notification will be displayed when you receive a new message.             |
|      | Click the 1 Unread Messages link. This will take to your Online Discussions page.  . 1 Unread Messages |

| Step | Action                                                                                                                  |
|------|-------------------------------------------------------------------------------------------------------------------------|
| 8.   | On your <b>Online Discussions</b> page, the list of messages will be sorted by the <b>most recent</b> sent or received. |
|      | The Status field indicates Read or Unread by you.                                                                       |
|      | Click the Message link.                                                                                                 |
|      | Original MessageThe RFQ states that                                                                                     |