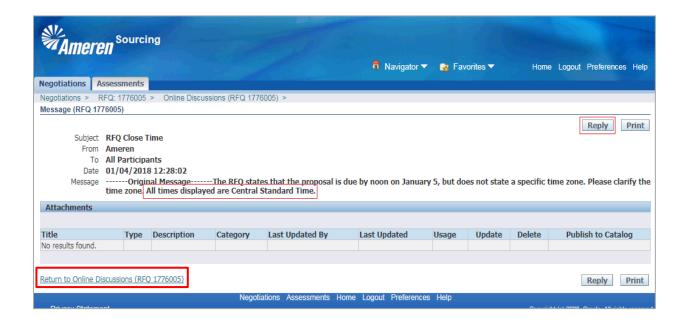

| Step | Action                                                                                                                                                                                |
|------|---------------------------------------------------------------------------------------------------------------------------------------------------------------------------------------|
| 9.   | When entering a reply, the responder can choose to retain or delete the <b>Original Message</b> . If the Original Message is retained, the response will be displayed directly after. |
|      | You can click the <b>Reply</b> button to respond to this message. Otherwise, click the <b>Return to Online Discussions</b> link.                                                      |
|      | Return to Online Discussions (RFQ 1776005)                                                                                                                                            |