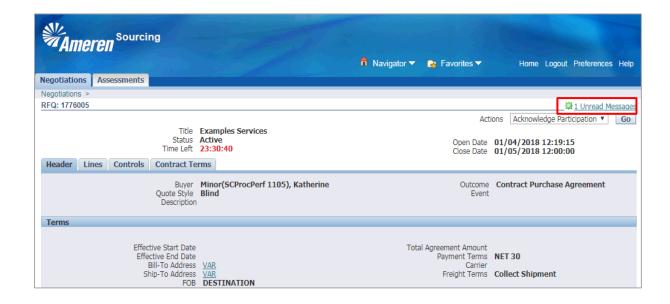

| Step | Action                                                                                                 |
|------|--------------------------------------------------------------------------------------------------------|
| 7.   | On your RFQ Details page, a notification will be displayed when you receive a new message.             |
|      | Click the 1 Unread Messages link. This will take to your Online Discussions page.  . 1 Unread Messages |