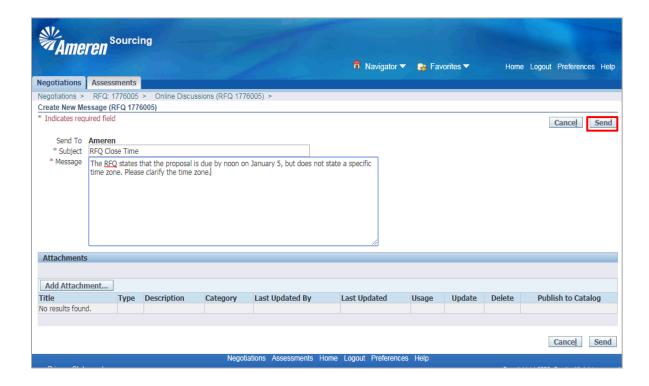

| Step | Action                                                                             |
|------|------------------------------------------------------------------------------------|
| 5.   | Enter a <b>Subject</b> and <b>Message</b> , and then click the <b>Send</b> button. |
|      | Send                                                                               |