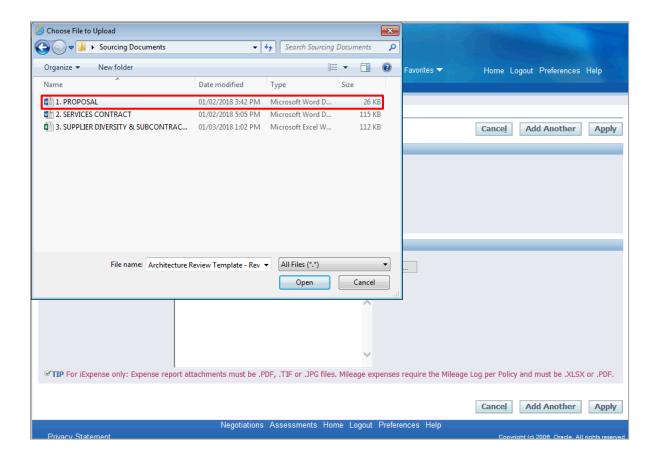

|   | Step | Action                             |
|---|------|------------------------------------|
| Ī | 6.   | Click in the <b>Browse</b> button. |
|   |      | Browse                             |

| Step | Action                                                                      |
|------|-----------------------------------------------------------------------------|
| 7.   | Navigate to first document you wish to include and double-click  File Name. |
|      | rac Name.                                                                   |

| Step | Action                                                             |
|------|--------------------------------------------------------------------|
| 10.  | Navigate to next document you wish to include and double-click the |
|      | File Name.                                                         |