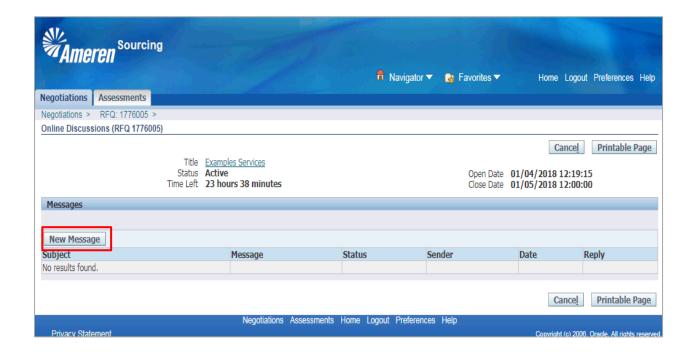

| Step | Action               |
|------|----------------------|
| 3.   | Click the Go button. |
|      | Go                   |

| Step | Action                        |
|------|-------------------------------|
| 4.   | Click the New Message button. |
|      | New Message                   |