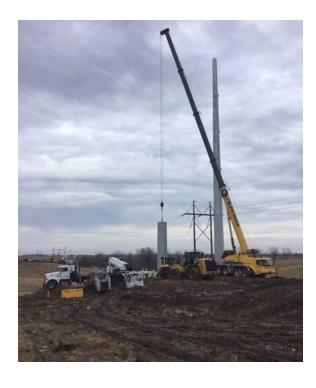

While we finish the vegetation clearing portion, L. Keeley Construction crews continue to install concrete foundations and JF Electric has now begun to set steel monopole structures from the Iowa border to Kirksville. Construction line work will occur throughout all five counties in the project area during 2019. Our team appreciates the community feedback and patience while finishing this important phase of the project. Please do not hesitate to contact us with questions or concerns.