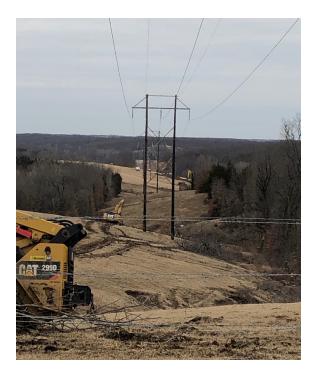

#### **Vegetation Management Near Completion**

A milestone will soon be complete for the Mark Twain Transmission Project. Vegetation crews will wrap up tree clearing at the end of March along approximately 96 miles of the right of way in Schuyler, Adair, Lewis, Knox and Marion counties. Over the last five months, our designated contract partner, Asplundh Brush Control (ABC), has been mobilizing and clearing the transmission easement and access corridors. Mowing and removal of vegetation along the route is necessary to comply with national and state energy reliability standards.