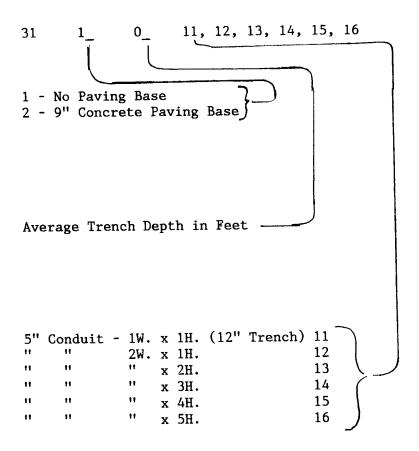

#### NOTES:

1. For construction details for standard and reinforced ducts, refer to Dist. Std. 31 10 01 00 and 31 10 02 00.

<sup>\*</sup> Key Sheet for Dist. Std. 31 11 \*\* \*\* and 31 12 \*\* \*\*.