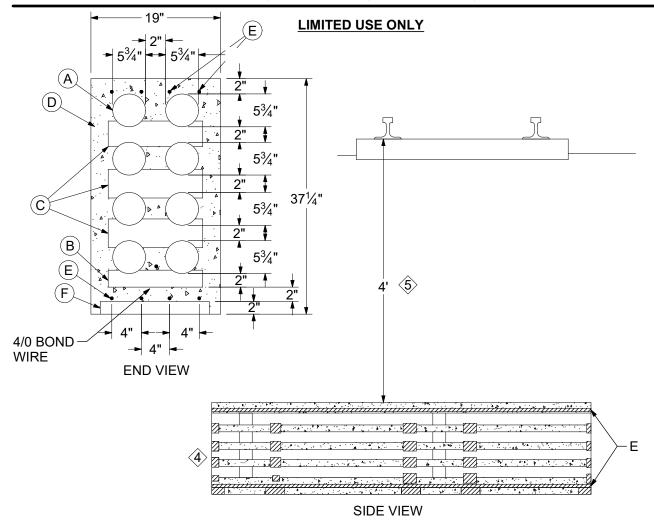

### DESIGN NOTE(s):

- 1. Reinforcing rods shall be set parallel to duct run as shown, Cross rods shall not be used due to heating from induced currents.
- 2. A 2" concrete pad shall be poured on top of the concrete block to hold reinforcing rods in place, Base block to rest on concrete pad.
- 3. Conduit standards will not explode. See Dist. Std. **31 10 00** \*\* through **31 12 08** \*\* for construction by appropriate material and non-material operators.
- (4) Reinforcing under railroad tracks shall extend the full width of the railroad right-of-way.
- This clearance may be reduced to 10" minimum by mutual agreement between the parties concerned. In no case, however, shall the top of the conduit protection extend higher than the bottom of the ballast section.

| ITEM | STK / DCS # | DESCRIPTION                                   | 31 10 20 00 |  |
|------|-------------|-----------------------------------------------|-------------|--|
| Α    | 12 01 335   | Conduit - Plastic, 5"                         | As Req'd    |  |
| В    | 12 56 042   | Block - Base, 5" As I                         |             |  |
| С    | 12 56 120   | Spacer - Conduit, 5"                          | As Req'd    |  |
| D    | 99 00 007   | Concrete - Conduit (C.Y.)                     | As Req'd    |  |
| Е    | 27 02 101   | Iron - Reinforcing - 1/2"                     | As Req'd    |  |
| F    | 11 01 008   | 008 Brick - 10 Hole, 2 1/4" x 3 1/4" x 8 1/4" |             |  |