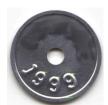

## Pole Inspection Tags

G/L Inspected and Externally G/L Treated

Fumigant Treated (Add Behind Inspection Tag) (Tag to Specify Treatment)

Internally Treated (Add Behind Inspection Tag)

G/L Inspected No External G/L Treatment

Example
G/L Inspected and
Externally G/L Treated
Fumigant and Internally Treated

Reject/Reinforcable (Pole without enough structural strength to remain in service, but able to be reinforced) Yellow Tag