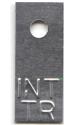

## Pole Inspection Tags

G/L Inspected and Externally G/L Treated

Fumigant Treated (Add Behind Inspection Tag) (Tag to Specify Treatment)

Internally Treated (Add Behind Inspection Tag)

G/L Inspected No External G/L Treatment

Example
G/L Inspected and
Externally G/L Treated
Fumigant and Internally Treated

Reject/Reinforcable (Pole without enough structural strength to remain in service, but able to be reinforced) Yellow Tag