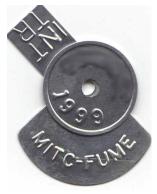

## Pole Inspection Tags

G/L Inspected and Externally G/L Treated

Fumigant Treated (Add Behind Inspection Tag) (Tag to Specify Treatment)

Internally Treated (Add Behind Inspection Tag)

G/L Inspected No External G/L Treatment

Example
G/L Inspected and
Externally G/L Treated
Fumigant and Internally Treated

Reject/Reinforcable (Pole without enough structural strength to remain in service, but able to be reinforced) Yellow Tag