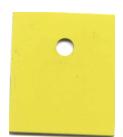

Example
G/L Inspected and
Externally G/L Treated
Fumigant and Internally Treated

Reject/Reinforcable (Pole without enough structural strength to remain in service, but able to be reinforced) Yellow Tag