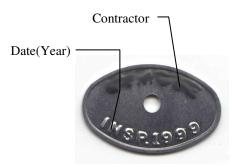

## Pole Inspection Tags

G/L Inspected and Externally G/L Treated

Fumigant Treated (Add Behind Inspection Tag) (Tag to Specify Treatment)

Internally Treated (Add Behind Inspection Tag)

G/L Inspected No External G/L Treatment

Example
G/L Inspected and
Externally G/L Treated
Fumigant and Internally Treated

Reject/Reinforcable (Pole without enough structural strength to remain in service, but able to be reinforced) Yellow Tag