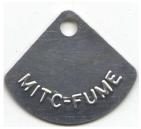

## Pole Inspection Tags

G/L Inspected and Externally G/L Treated

Fumigant Treated (Add Behind Inspection Tag) (Tag to Specify Treatment)

Internally Treated (Add Behind Inspection Tag)

G/L Inspected No External G/L Treatment

Example
G/L Inspected and
Externally G/L Treated
Fumigant and Internally Treated

Reject/Reinforcable (Pole without enough structural strength to remain in service, but able to be reinforced) Yellow Tag