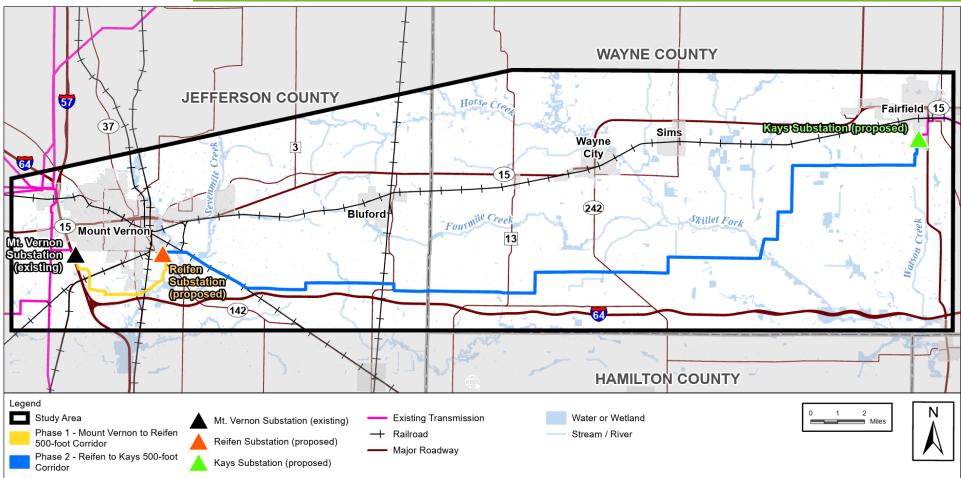

## PREFERRED ROUTE MAP

DISCLAIMER: This high-level map depicts the preferred route as a 500-foot wide corridor. The requested easement width for the transmission lines will be 100 feet for Phase 1 and 150 feet for Phase 2.

The information provided on this map is for discussion purposes only. Ameren Illinois Company (AIC) and Ameren Transmission Company of Illinois (ATXI) are not bound in any way to the representations reflected on this map. This map does not represent a final determination by AIC and ATXI as to route selection, and AIC and ATXI are not restricted or barred from modifying or deviating from the route proposed, or considering new or different routes. Illinois Commerce Commission Staff or other parties may also propose new or modified routes. All routes are subject to change pending Illinois Commerce Commission approval.