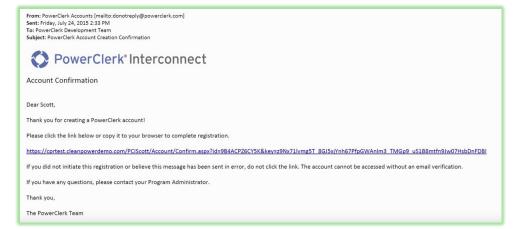

 A confirmation email will be sent to the email address you used for your registration.

 You will need to click on the link in the PowerClerk Account Creation Confirmation email you receive to verify your account and complete your registration.