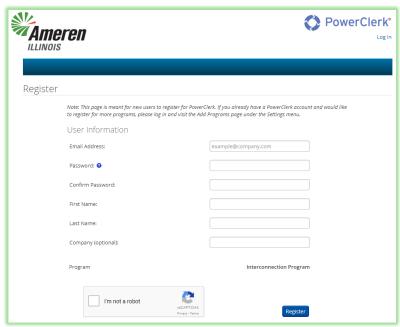

- Click on the following link to go to the Register page:
  - Register for Ameren Illinois PowerClerk
- Your page should look like this:

- You will need to fill in the following:
  - Email address This is where you will receive notifications and alerts regarding your application
  - Password You will need to create a password that is at least 8 characters long AND includes at least one uppercase letter, one lowercase letter, and one number. Please keep this somewhere safe!

- You will need to fill in the following:
  - First Name
  - Last Name
  - Company This is optional!!
     You do not have to fill this out!

 After all the above required fields are filled in, you will need to click on the box next to "I'm not a robot"