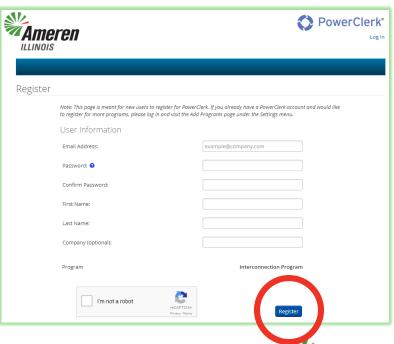

- Click on the following link to go to the Register page:
  - Register for Ameren Illinois PowerClerk
- Your page should look like this:

- You will need to fill in the following:
  - Email address This is where you will receive notifications and alerts regarding your application
  - Password You will need to create a password that is at least 8 characters long AND includes at least one uppercase letter, one lowercase letter, and one number. Please keep this somewhere safe!

- You will need to fill in the following:
  - First Name
  - Last Name
  - Company This is optional!!
     You do not have to fill this out!

 After all the above required fields are filled in, you will need to click on the box next to "I'm not a robot"