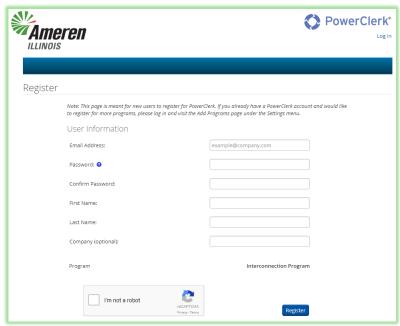

- Click on the following link to go to the Register page:
  - Register for Ameren Illinois PowerClerk
- Your page should look like this:

- You will need to fill in the following:
  - Email address This is where you will receive notifications and alerts regarding your application
  - Password You will need to create a password that is at least 8 characters long AND includes at least one uppercase letter, one lowercase letter, and one number. Please keep this somewhere safe!

- You will need to fill in the following:
  - First Name
  - Last Name
  - Company This is optional!!
     You do not have to fill this out!

 After all the above required fields are filled in, you will need to click on the box next to "I'm not a robot"