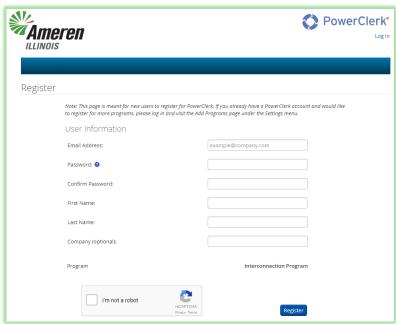

- Click on the following link to go to the Register page:
  - Register for Ameren Illinois PowerClerk
- Your page should look like this:

- You will need to fill in the following:
  - Email address This is where you will receive notifications and alerts regarding your application
  - Password You will need to create a password that is at least 8 characters long AND includes at least one uppercase letter, one lowercase letter, and one number. Please keep this somewhere safe!

- You will need to fill in the following:
  - First Name
  - Last Name
  - Company This is optional!!
     You do not have to fill this out!

 After all the above required fields are filled in, you will need to click on the box next to "I'm not a robot"