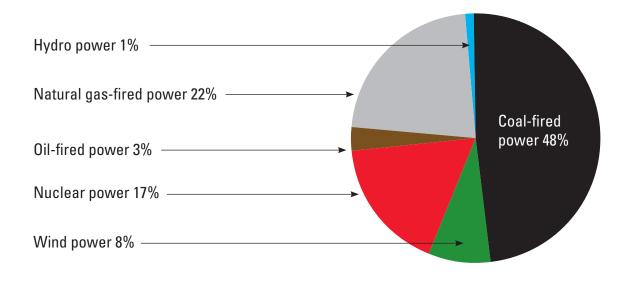

## ELECTRICITY SOURCES AND EMISSIONS

FOR 12 MONTHS ENDING MARCH 31, 2017

## Sources of electricity supplied for the 12 months ending March 31, 2017 for Ameren Illinois

| Sources of electricity supplied for the 12 months ending March 31, 2017 | Percentage of total |
|-------------------------------------------------------------------------|---------------------|
| Biomass power                                                           | 0%                  |
| Coal-fired power                                                        | 48%                 |
| Hydro power                                                             | 1%                  |
| Natural gas-fired power                                                 | 22%                 |
| Nuclear power                                                           | 17%                 |
| Oil-fired power                                                         | 3%                  |
| Solar power                                                             | 0%                  |
| Wind power                                                              | 8%                  |
| Other resources                                                         | 1%                  |
| TOTAL                                                                   | 100%                |