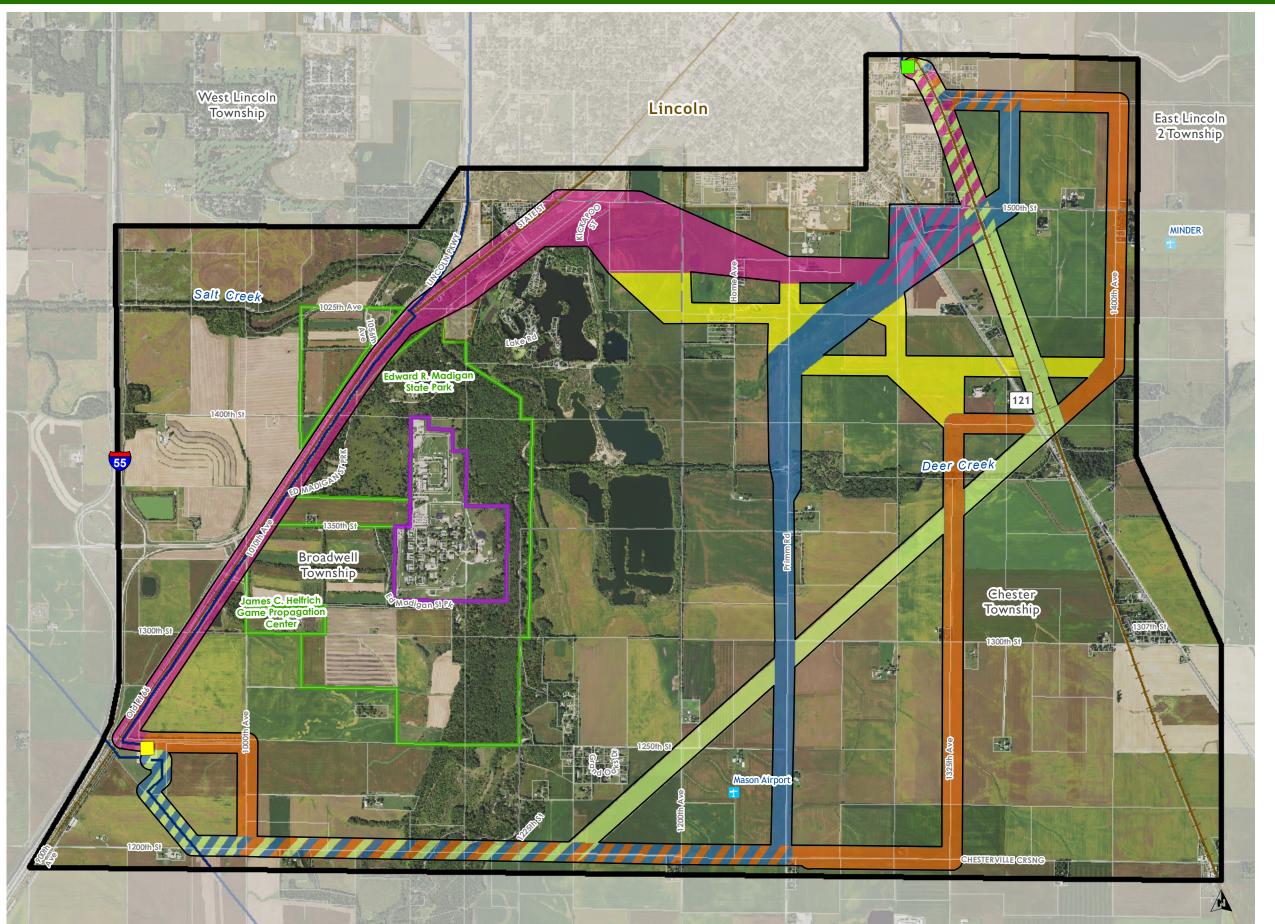

## LOGAN COUNTY CONNECTOR

Study Area

Fogarty Substation

Limit Substation

Orange Route

Green Route

Pink Route

■ Blue Route

Connector Options

Existing Transmission

City

□ Civil Township

Parcel

☐ IL DNR Land

IL Dept Corrections

**Airport** (Private)

Interstate

State Highway

-- Railroad

The information provided on this map is for discussion purposes only. Ameren Illinois is not bound in any way to the representations reflected on this map. This map does not represent a final determination by Ameren Illinois as to route selection, and Ameren Illinois is not restricted or barred from modifying or deviating from the routes proposed, or considering new or different routes. Illinois Commerce Commission Staff or other parties may also propose new or modified routes. All routes are subject to change pending Illinois Commerce Commission approval.