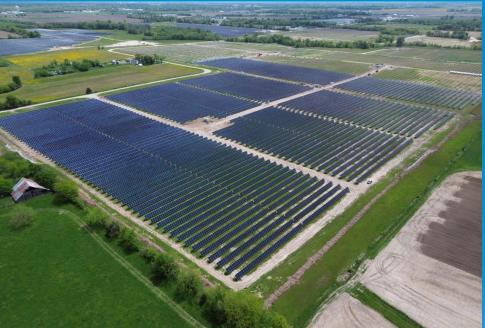

## Split Rail Solar Energy Center

MISSOURI

- \*Based on P50 values and Ameren Missouri's average kWh per month
- \*\*Generated from EPA's Greenhouse Gas Equivalent Calculator

- Will be the largest solar energy center in Ameren's portfolio upon completion
- 300 MW utility scale solar energy center
- 646,080 MWh expected energy production
- 24.58% Calculated Expected Net Capacity Factor
- Approximately 685,400 solar panels
- Provides the energy needs for about 53,000 homes a year\* \*\*
- 423,150 Metric Tons of CO2 emissions saved annually\* \*\*
- Leverages least-cost new generation to help rates stay affordable
- Invests significantly in the local economy, with emphasis on local construction and maintenance resources when possible
- Project site is on approximately 4,700 acres of land under development leases in Warrenton, Warren County, Missouri
- July 2024: Start of site construction
- June 2026: Target for project to start providing clean energy to the grid