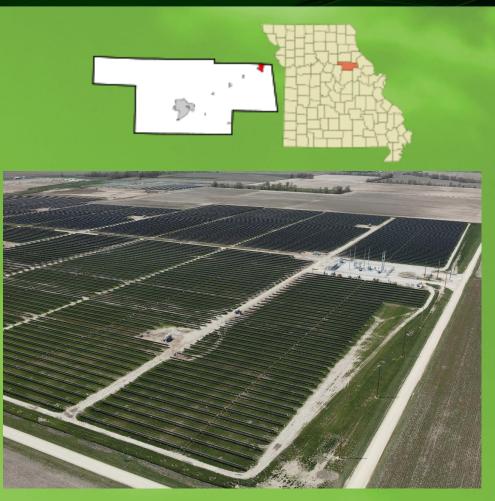

## Vandalia Solar Energy Center

- \*Based on P50 values and Ameren Missouri's average kWh per month
- \*\*Generated from EPA's Greenhouse Gas Equivalent Calculator

- 50.4 MW utility scale solar energy center
- 120,627 MWh expected energy production
- 27.3% Calculated Expected Net Capacity Factor
- Approximately 114,000 solar panels
- Provides the energy needs for about 9,800 homes a year\*
- 104,000 tons of CO2 emissions saved annually\*\*
- Leverages least-cost new generation to help rates stay affordable
- Invests significantly in the local economy, with emphasis on local construction and maintenance resources when possible
- Project site is on approximately 400 acres of purchased land in Vandalia, Audrain County, Missouri
- June 2024: Start of site construction
- December 2025: Target to start providing clean energy to the grid