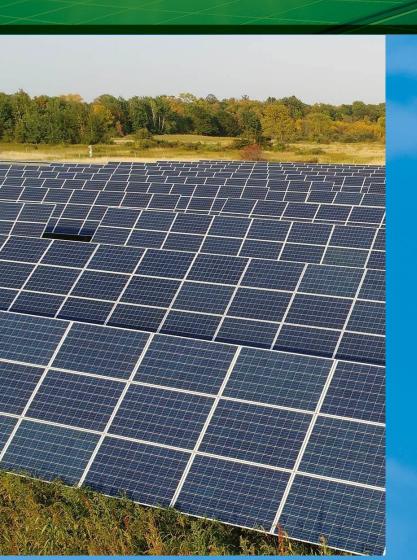

## Split Rail Solar Energy Center

MISSOURI

- \*Based on P50 values and Ameren Missouri's average kWh per month
- \*\*Generated from EPA's Greenhouse Gas Equivalent Calculator

- Will be the largest solar energy center in Ameren's portfolio upon completion
- 300 MW utility scale solar energy center
- 646,080 MWh expected energy production
- 24.58% Calculated Expected Net Capacity Factor
- Approximately 685,400 solar panels
- Provides the energy needs for about 53,000 homes a year\* \*\*
- 423,150 Metric Tons of CO2 emissions saved annually\* \*\*
- Leverages least-cost new generation to help rates stay affordable
- Invests significantly in the local economy, with emphasis on local construction and maintenance resources when possible
- Project site is on approximately 4,700 acres of land under development leases in Warrenton, Warren County, Missouri
- July 2024: Start of site construction
- June 2026: Target for project to start providing clean energy to the grid