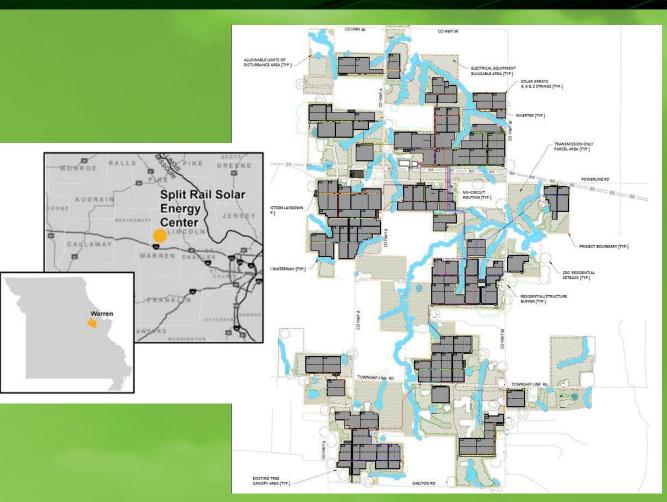

## Split Rail Solar Energy Center

MISSOURI

- \*Based on P50 values and Ameren Missouri's average kWh per month
- \*\*Generated from EPA's Greenhouse Gas Equivalent Calculator

- Will be the largest solar energy center in Ameren's portfolio upon completion
- 300 MW utility scale solar energy center
- 646,080 MWh expected energy production
- 24.58% Calculated Expected Net Capacity Factor
- Approximately 685,400 solar panels
- Provides the energy needs for about 53,000 homes a year\* \*\*
- 423,150 Metric Tons of CO2 emissions saved annually\* \*\*
- Leverages least-cost new generation to help rates stay affordable
- Invests significantly in the local economy, with emphasis on local construction and maintenance resources when possible
- Project site is on approximately 4,700 acres of land under development leases in Warrenton, Warren County, Missouri
- July 2024: Start of site construction
- June 2026: Target for project to start providing clean energy to the grid