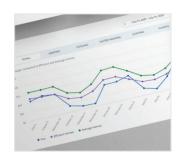

Your Usage Compared to Similar Homes See how your home energy use stacks up against similar energyefficient homes near you.