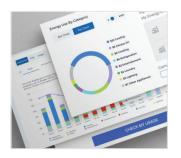

## Energy Use by Appliance View an in-depth breakdown of your energy usage by appliance, from your HVAC to your laundry, and everything in between.