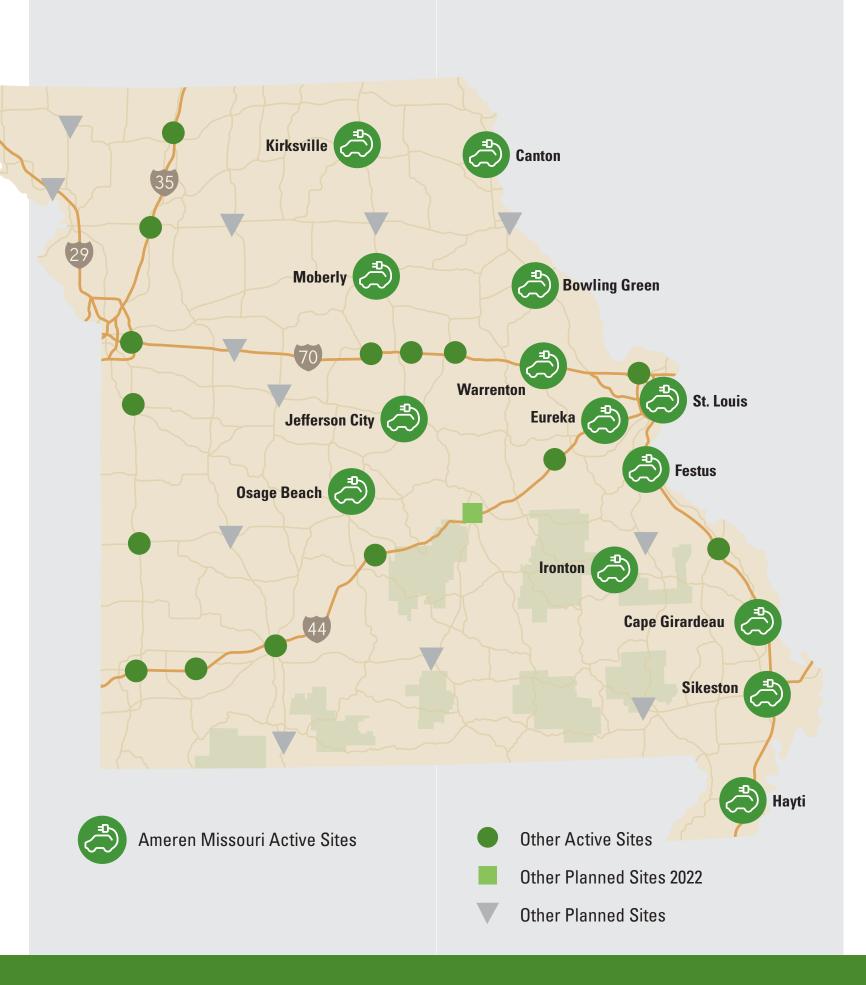

## Missouri Fast Charging Network

Ameren Missouri is doing its part to fulfill Missouri's vision for electric vehicle (EV) fast charging stations throughout the entire state. The map shows the network of stations that will enable safe and convenient long-distance travel for EV owners and allow more drivers to choose electric for their next vehicle. Many are available today and more are coming soon!

## **Ameren Missouri Fast Charging Locations**

#### **Kirksville**

Ayerco 2214 N Baltimore St.

#### **Moberly**

Fastlane 600 US-24

#### **Jefferson City**

Courtyard by Marriott 610 Bolivar Street

#### **Osage Beach**

Dierbergs 4655 Osage Beach Pkwy

#### Canton

Ayerco 1702 Oak St.

#### **Bowling Green**

Ayerco 18048 MO-161

#### Warrenton

Schnucks 499 E. Veterans Memorial Pkwy.

#### St. Louis

Lumiere 999 N 2nd St.

#### Eureka

Schnucks 245 E. Fifth Street

#### **Festus**

Schnucks 1181 Gannon Plaza

#### Ironton

Save A Lot 1370 N Highway 21

### **Cape Girardeau**

Schnucks 19 S Kingshighway

#### **Sikeston**

Break Time 2823 E Malone Ave

#### Hayti

Hayti Travel Center A 1200 E. Washington