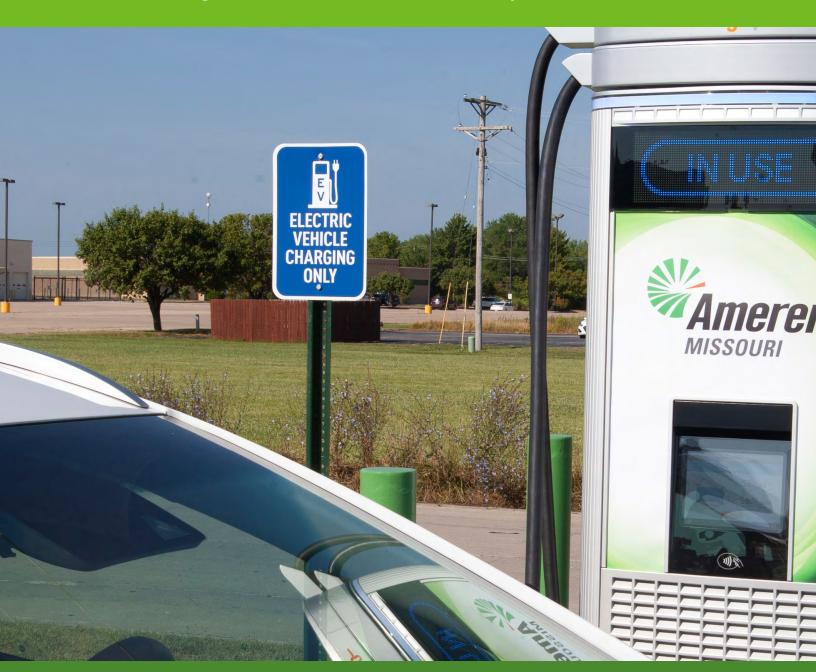

## Missouri Fast Charging Network

Ameren Missouri is doing its part to fulfill Missouri's vision for electric vehicle (EV) fast charging stations throughout the entire state. The map shows the network of stations that will enable safe and convenient long-distance travel for EV owners and allow more drivers to choose electric for their next vehicle. Many are available today and more are coming soon!

# **Ameren Missouri Fast Charging Location Facts:**

Charge a typical EV from ~5% to 80% in as little as 45 minutes

All EVs supported (including Tesla with correct adapter)

Corridor network
will support electric
vehicle travel
throughout Missouri
along all major
interstates and state
highways

#### **Each location features:**

Two DC fast chargers capable of delivering 80-125kW of power to a single vehicle or 62.5kW to two cars

Two Level 2 chargers. All EVs can use Level 2 charging!

Amenities like grocery stores, convenience stores, restaurants, and shopping conveniently located nearby