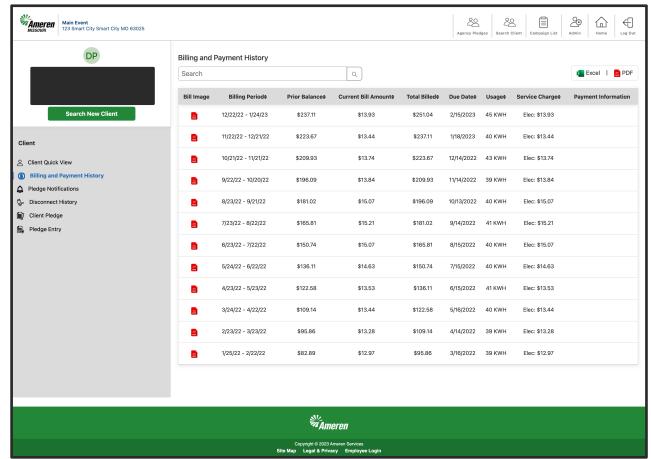

## **Payment History**

From the Client
Quick View Page,
click the "Billing and
Payment History" link
from the left-side
menu to see the
client's billing and
payment details.