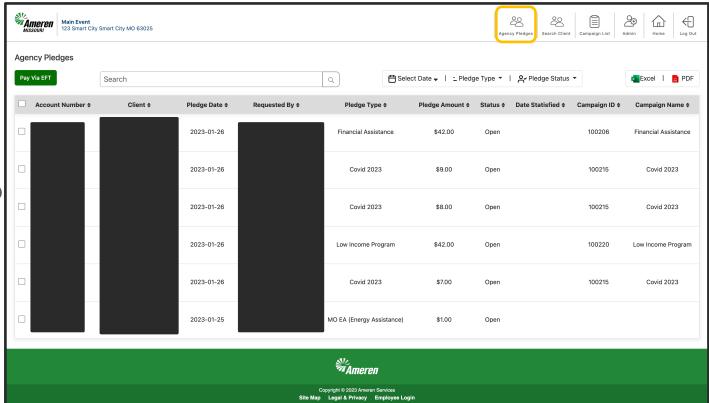

### Agency Pledges

To see all your agency's pledges, click on "Agency Pledges" from the top right menu bar. Use the various table filters to see details.