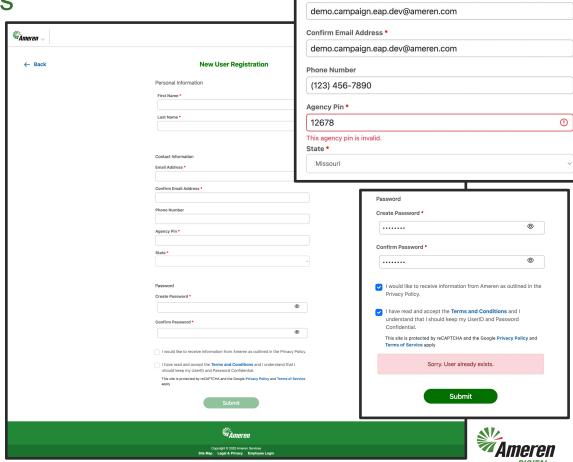

The first person to register from your agency will be the Agency Administrator. Please make sure the first person who registers is the person from your agency who is responsible for approving or denying other agency users.

The Agency Administrator (first person to register) will fill out the information on the New User Registration screen.
Once all fields are filled, click the "Submit" button.

If a "User already exists" error appears during registration, please confirm this email is not already being used in any of Ameren's portals.

Contact Information

Email Address \*

The Agency Administrator will receive an approval email from Ameren Missouri Energy Assistance.

Once this email is received, other agency users can register for access.