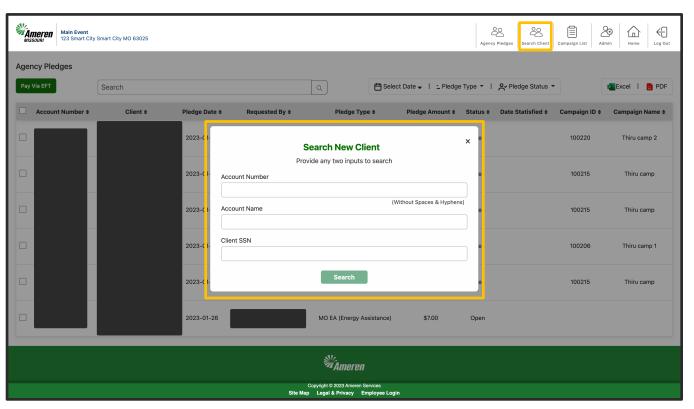

#### Selecting a Client

To search for a new client, click on "Search Client" from the top right menu bar. You will need at least two of the following to search for a client:

- Bill Account
- Account Name
- Client SSN