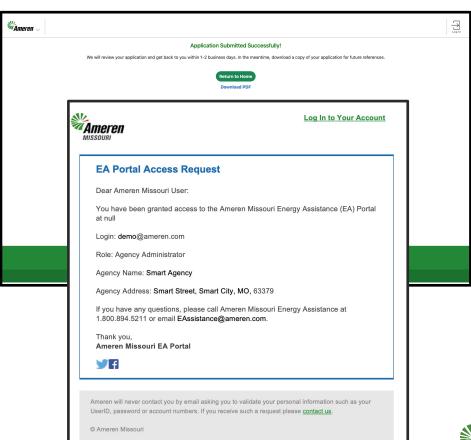

Contact Information

Email Address \*

The Agency Administrator will receive an approval email from Ameren Missouri Energy Assistance.

Once this email is received, other agency users can register for access.

When an agency user submits their registration, the Agency Administrator will need to approve or deny the request for access to the portal.

NOTE: The Agency Administrator can remove access for any user.