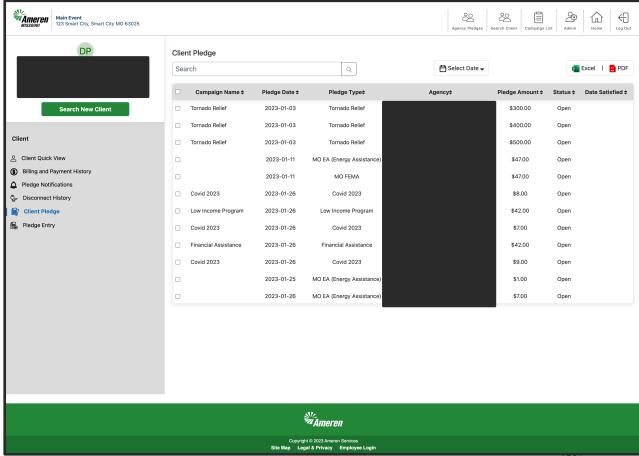

### Client Pledges

To see all the client's pledges and pledge details, click the "Client Pledge" link from the left-side menu.