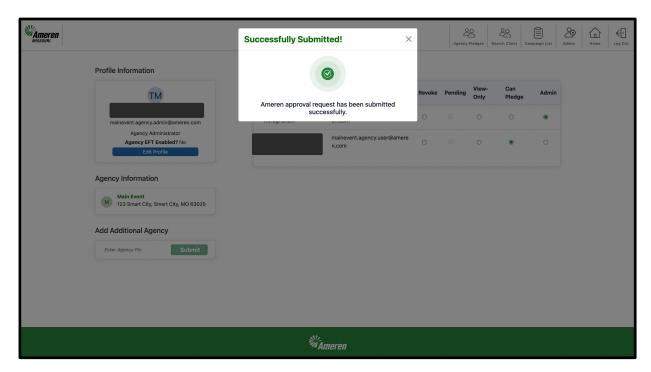

When an agency user submits their registration, the Agency Administrator will need to approve or deny the request for access to the portal.

NOTE: The Agency Administrator can remove access for any user.

### Agency Pledges

To see all your agency's pledges, click on "Agency Pledges" from the top right menu bar. Use the various table filters to see details.