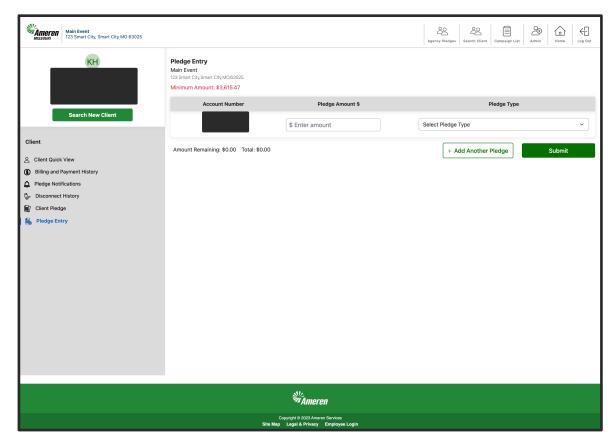

## Pledge Entry

To set up a client pledge, click on the "Pledge Entry" link from the left-side menu.

## Pledge Submit

After entering the pledge amount and selecting the pledge type, click the "Submit" button to review your entry and then, hit the Approve button to complete.

NOTE: You can add more than one pledge at a time.