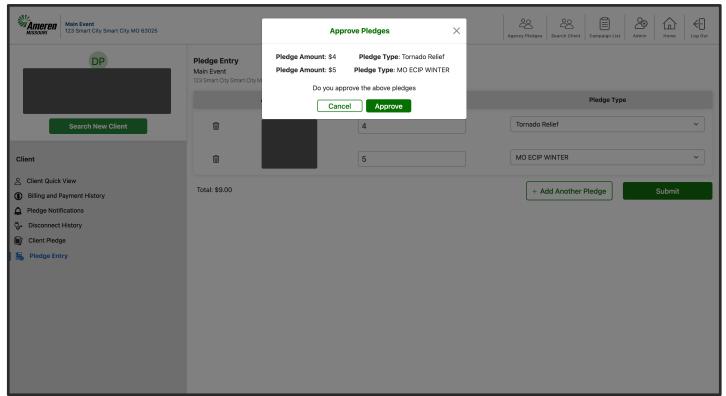

## Pledge Submit

After entering the pledge amount and selecting the pledge type, click the "Submit" button to review your entry and then, hit the Approve button to complete.

NOTE: You can add more than one pledge at a time.

### Pledge Success

Once the pledge entry is successfully submitted, you will see a confirmation message with the pledge details that you submitted for the client.