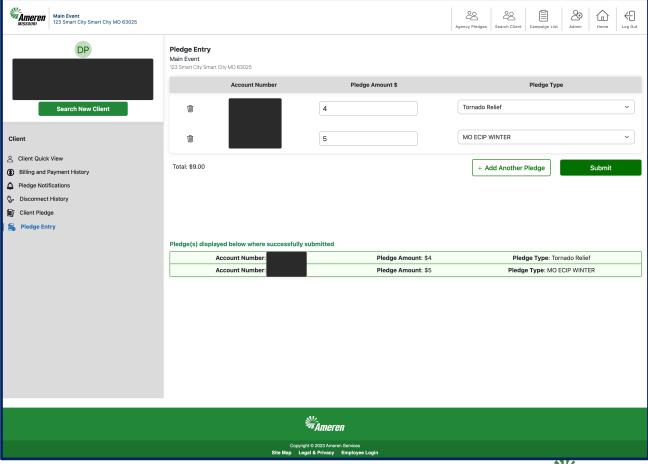

## Pledge Entry

To set up a client pledge, click on the "Pledge Entry" link from the left-side menu.

## Pledge Submit

After entering the pledge amount and selecting the pledge type, click the "Submit" button to review your entry and then, hit the Approve button to complete.

NOTE: You can add more than one pledge at a time.

### Pledge Success

Once the pledge entry is successfully submitted, you will see a confirmation message with the pledge details that you submitted for the client.