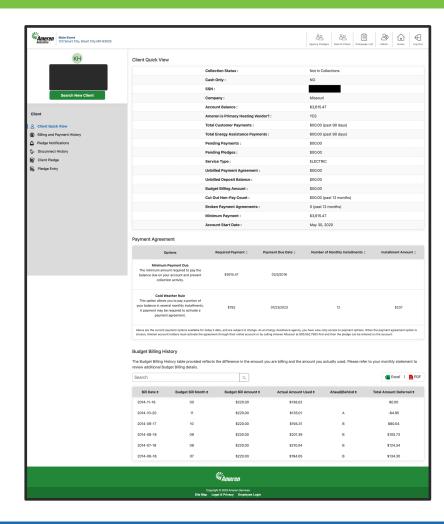

### Viewing Client Details

A successful client search will display the Client Quick View page, which includes the Summary of the Bill Account, Payment Agreement details, and Budget Billing information (if the client is enrolled).